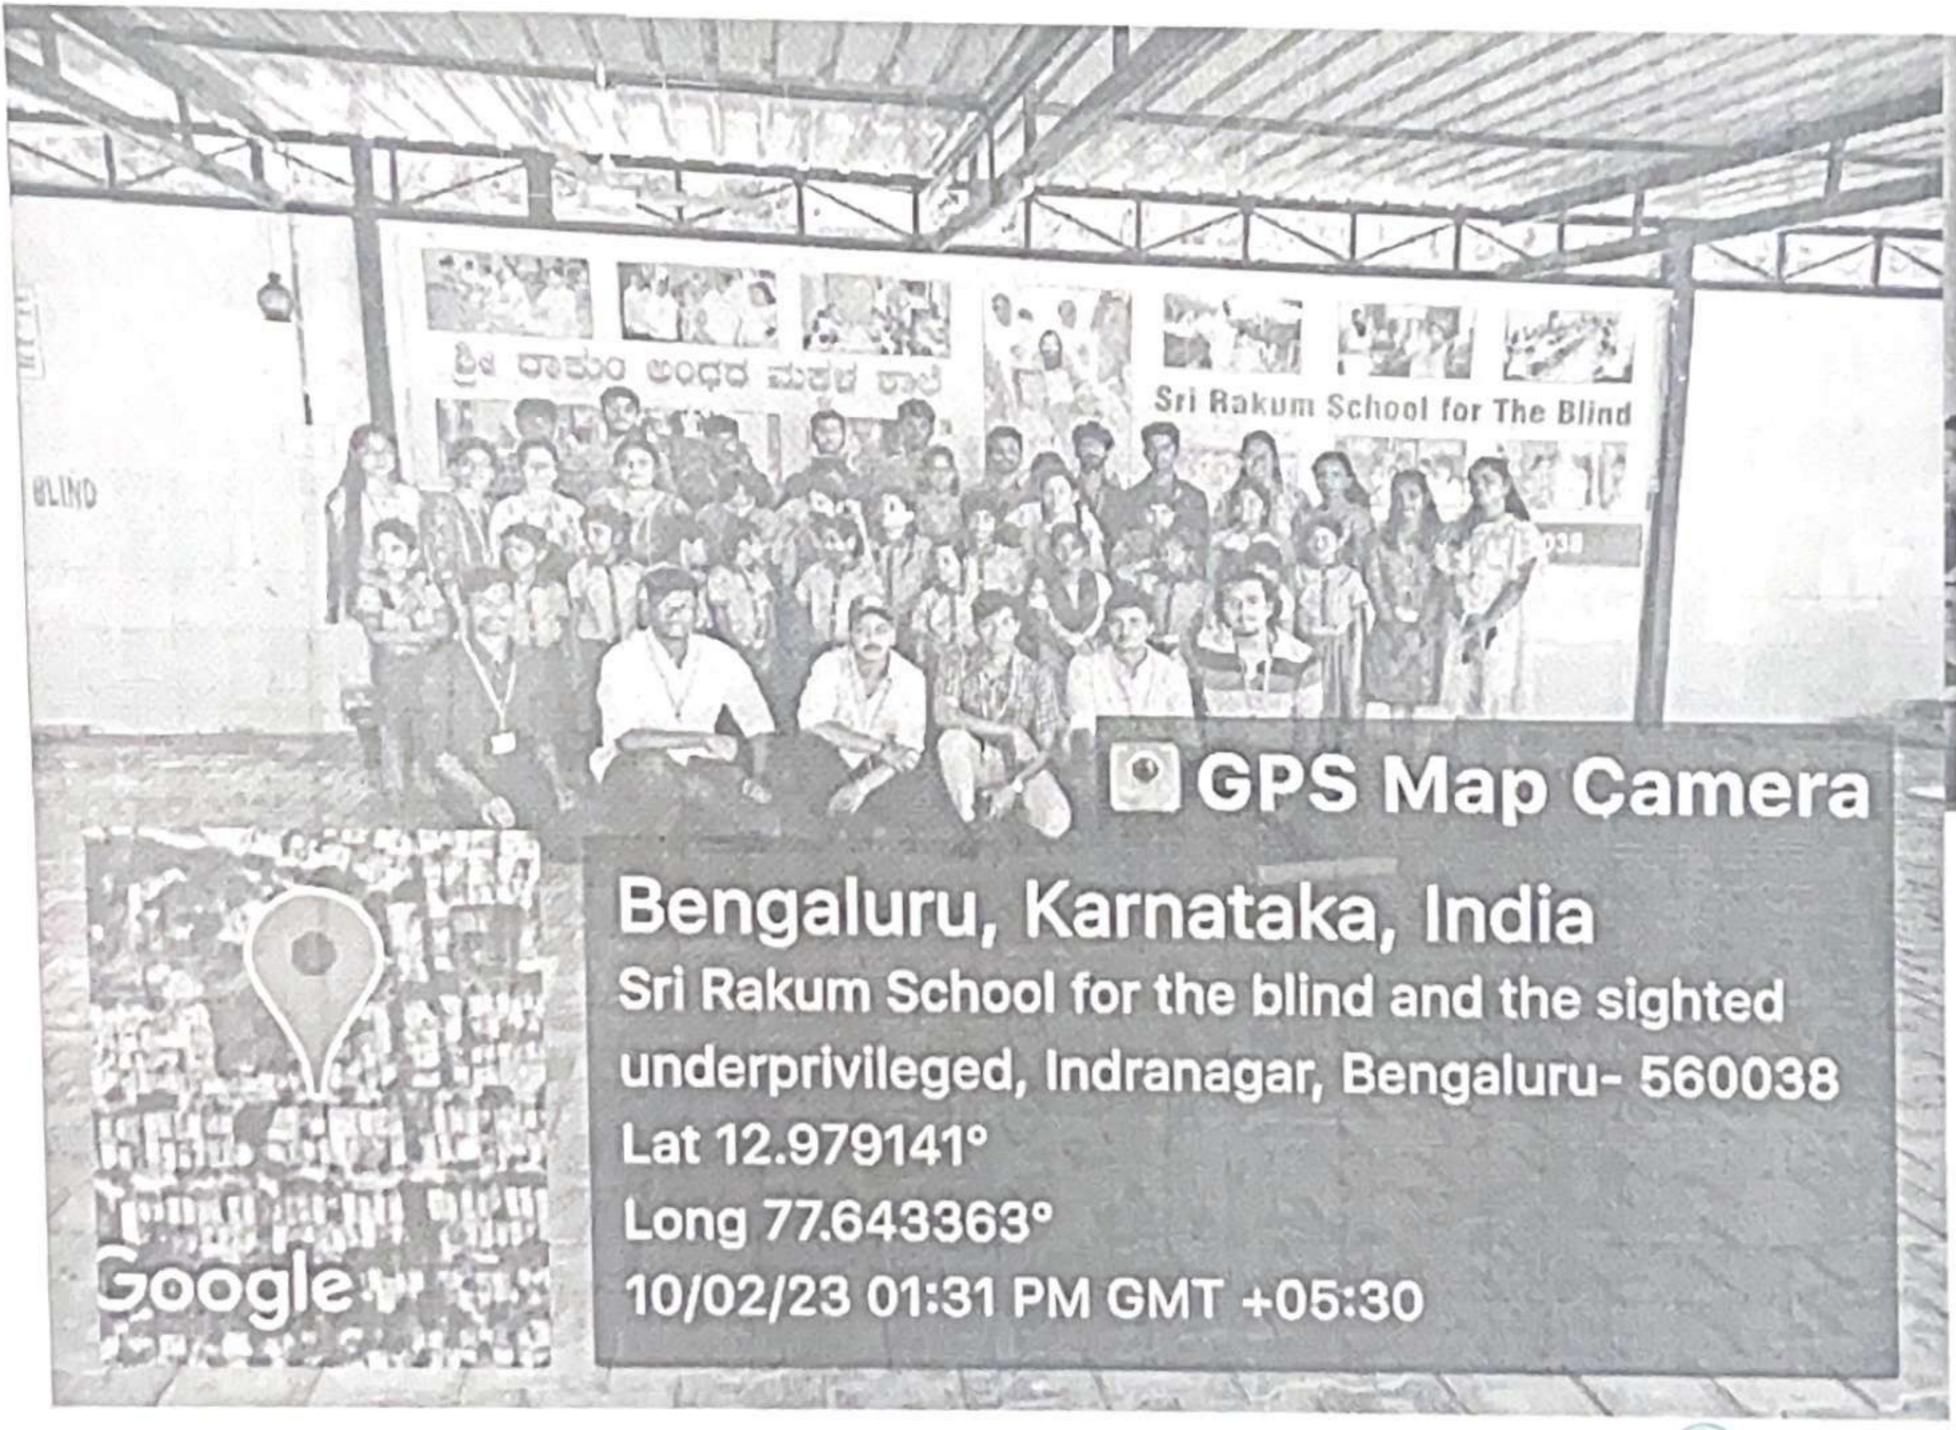

## Report on community outreach programme – A visit to National association for the blind school in Jeevan Bima Nagar on 1<sup>st</sup> November, 2022.

A community outreach program on "A visit to blind school" was organised by the 5<sup>th</sup> semester

students of the Department of Biotechnology on 1<sup>st</sup> November, 2022 in association with the National Service Scheme unit, TOCE organization at Jeevan Bima Nagar.

The objectives of the outreachprogramwere to spend quality time with the students in the blind school and interact with them. As a part of our interactions, we were explained the basic signs and signals they follow in order to communicate with others, especially while crossing roads. They also showed us the instruments which volunteers use to show the route maps.

We also got a chance to see all the amazing talents they had, which includes singing, depicting the accurate time and quick mathematical calculations. We were also briefed about their daily routine and the tasks assigned to them of which one of them is,telling them the route map and asking them to go to the shop and come back alone. We were shown the way they walk and check for obstructions. Two of us were asked to try to walk with blind folds same as the way they walk, which clearly showed us that we cannot walk as confidently as they do.

All the students there were graduates of which few are teaching online, few are pursuing higher studies, few learning courses, trying for jobs and few were working. It was so inspiring to see them dream big and achieving their goals. Seeing them climbing the stairs, assembling at the dining area, and doing prayers just showcases their confidence. It will be amazing if all of us have the same level of confidence and positivity.