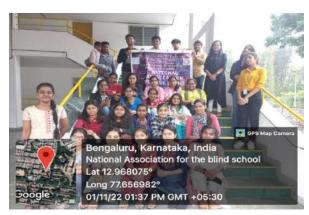

## Report on community outreach programme – A visit to National association for the blind school in Jeevan Bima Nagar on 1<sup>st</sup> November, 2022.

A community outreach program on "A visit to blind school" was organised by the 5<sup>th</sup> semester

students of the Department of Biotechnology on 1<sup>st</sup> November, 2022 in association with the National Service Scheme unit, TOCE organization at Jeevan Bima Nagar.

The objectives of the outreachprogramwere to spend quality time with the students in the blind school and interact with them. As a part of our interactions, we were explained the basic signs and signals they follow in order to communicate with others, especially while crossing roads. They also showed us the instruments which volunteers use to show the route maps.