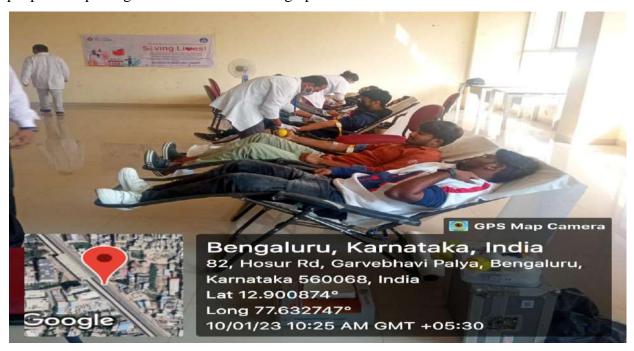

#### **CIRCULAR**

This is to inform all the staff and students that the 7<sup>th</sup> semester students are organizing an Outreach programme on "Blood Donation Camp" on 9/10/2022 at Chamrajpet in association with TOCE NSS unit and Youth for Parivarthan. In this regard all the students and faculties are informed to participate in the event and make it as a successful one.

## THE OXFORD COLLEGE OF ENGINEERING DEPARTMENT OF BIOTECHNOLOGY

(Approved by AICTE & Accredited by NBA & NAAC, New Delhi & Affiliated to VTU, Belgaum)

Report on Outreach Programme- Blood Donation on 9th of October, 2022.

CONVENOR

Dr. B.K. Manjunath

Professor & Head,

We, the students of 7<sup>th</sup> semester, Department of Biotechnology, The Oxford College of Engineering, in association with Youth for Parivarthan and Rashtratthana Blood centre had volunteered for donating our bloods at the camp that was organised at Chamrajpet. The blood collected at the centre is used to treat Thalassemia patients. We also had an awareness session on Thalassemia and the prerequisites for donating blood.