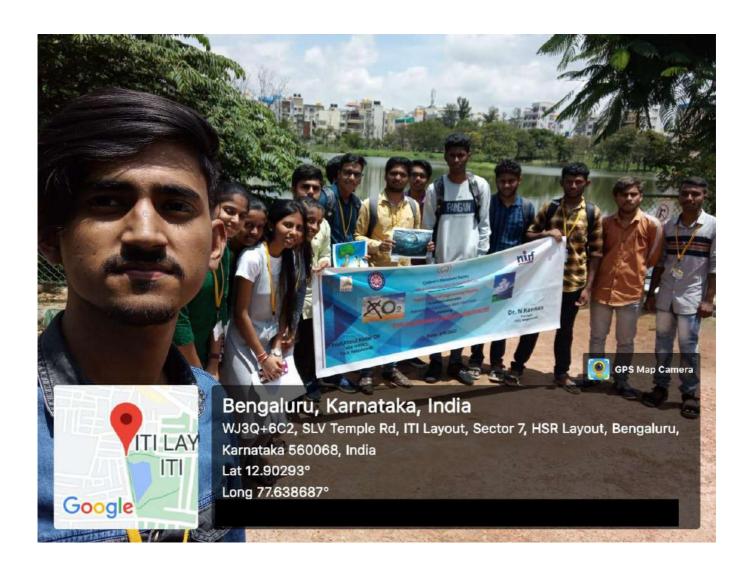

Parivarthan organization and transformed a place that was not much pleasing to look into a beautiful place filled with art on the walls.

Mathe

(Dr. K.Valarmathy)
Faculty Coordinator

Dr. B.K MANJUNATHA

Head of the department