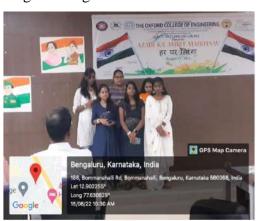

| S.No. | Name of the faculty | Remarks   |
|-------|---------------------|-----------|
| X     | Dr.B.K.Manjunath    | · Many    |
| 2     | Dr.K.Valarmathy     | 1 Nestrat |
| 3     | Mr.Divakara         | -97       |
| 4     | Dr.Indulekha        | , 2,20    |

#### **CIRCULAR**

This is to inform all the staff and students that the 7<sup>th</sup> semester students are organizing an Outreach programme on "Spot Fixing" on 2/10/2022 at Binnypet in association with TOCE NSS unit and Youth for Parivarthan. In this regard all the students and faculties are informed to participate in the event and make it as a successful one.