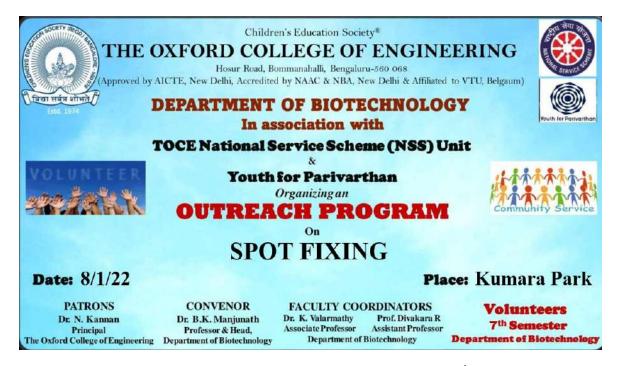

### THE OXFORD COLLEGE OF ENGINEERING DEPARTMENT OF BIOTECHNOLOGY

(Approved by AICTE & Accredited by NBA, New Delhi & Affiliated to VTU, Belgaum)

Date: 20/09/2022

#### **CIRCULAR**

This is to inform all the staff and students that the  $7^{th}$  semester students are organizing an Outreach programme on "Government School Beautification" on 24/9/2022 at Herohalli in association with TOCE NSS unit and Youth for Parivarthan. In this regard all the students and faculties are informed to participate in the event and make it as a successful one .