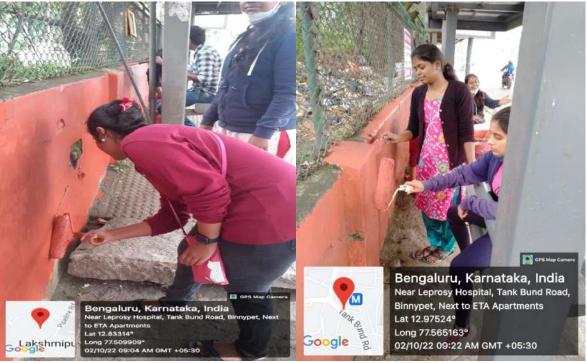

## Report on Outreach Programme- Spot Fixing at Binnypet on 2<sup>nd</sup> of October, 2022.

An outreach program on "Spot Fixing" was organized by the 7<sup>th</sup> semester students of the Department of Biotechnology on the 2<sup>nd</sup> of October, 2022 in association with the Youth for Parivarthan organization near Leprosy Hospital, Tank Bund Road, Binnypet, Bengaluru.

There is an increasing need for cleanliness all around the country and this can be achieved only by the support of the citizens of the country. Cleanliness drive is one of the best ways to start eliminating the accumulation of wastes and inculcating the sense of responsibility in each and every citizen of the country. Being the young citizens of the country, we the students of 7<sup>th</sup> semester went nearLeprosy Hospital, Tank Bund Road, Binnypetas volunteers of the Youth for

Parivarthan organization and transformed a place that was not much pleasing to look into a beautiful place filled with art on the walls.

Mathe

(Dr. K.Valarmathy)
Faculty Coordinator

Dr. B.K MANJUNATHA

Head of the department