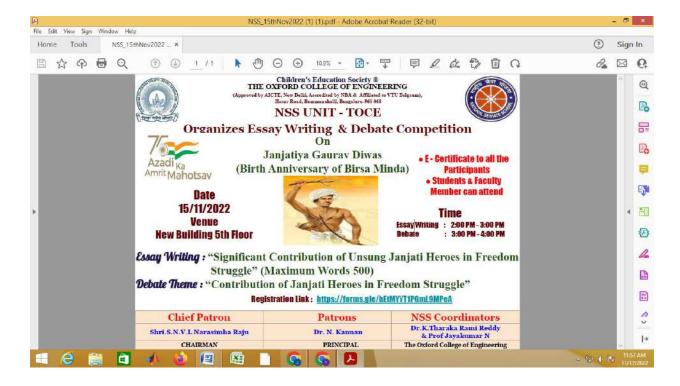

#### CHILDREN'S EDUCATION SOCIETY (Regd.) THE OXFORD COLLEGE OF ENGINEERING

(Recognised by the Govt. of Karnataka, Affiliated to Visvesvaraya Technological University, Belagavi. Approved by A.I.C.T.E. New Delhi.

Recognised by UGC Under Section 2(f) Bommanahalli, Hosur Road, Bangalore - 560 068. Ph: 080-61754601/602, Fax: 080 - 25730551

E-mail: engprincipal@theoxford.edu Web: www.theoxfordengg.org

|     | visit to the              |                |                            |              |             |
|-----|---------------------------|----------------|----------------------------|--------------|-------------|
| 23  | Mathrubhoomi              | NSS Unit TOCE  | Unnat Bharath Abhiyan      | 29-03-2023   | 55          |
| -   | Samarthanam Trust for     |                |                            |              |             |
|     | the Disabled              | NSS Unit TOCE  | Unnat Bharath Abhiyan      | 20.02.2022   | 55          |
| 24  |                           | 1133 OTHE TOCK | Offilat Bilaratii Abiliyan | 29-03-2023   | 55          |
|     | AZADI KA AMRIT            |                |                            |              |             |
| 100 | MAHOTSAV – PARTITION      |                |                            | 1237 2 4 3 3 |             |
|     | HORROR REMEMBRANCE        |                |                            |              |             |
| 25  | DAY EXHIBITION            | NSS Unit TOCE  | AZADI KA AMRIT MAHOTSAV    | 13-08-2022   | 225         |
|     |                           |                |                            |              |             |
| 1   | REPUBLIC DAY              |                |                            |              |             |
| 26  | CELEBRATIONS              | NSS Unit TOCE  | AZADI KA AMRIT MAHOTSAV    | 26-01-2023   | 180         |
|     | Dediation beaut           |                |                            |              |             |
|     | Radiation hazard          |                | Unnat Bharath Abhiyan- EK  |              | 100 100 100 |
| 27  | awareness                 | NSS Unit TOCE  | Bharat Shreshta Bharat     | 28-07-2022   | 15          |
|     | Use of renewable          |                | Unnat Bharath Abhiyan- EK  |              |             |
|     | resources                 | NSS Unit TOCE  | Bharat Shreshta Bharat     | 02.00.2022   |             |
| 28  | resources                 | 1433 OTHE TOCE | bilarat Silresilta Bharat  | 03-08-2022   | 15          |
|     |                           |                | Unnat Bharath Abhiyan- EK  |              |             |
| 29  | Save Earth from pollution | NSS Unit TOCE  | Bharat Shreshta Bharat     | 06-08-2022   | 15          |
| 23  |                           |                |                            |              |             |