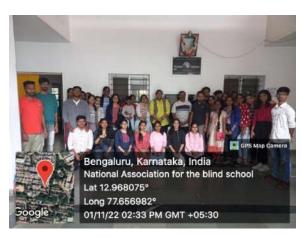

## Report on community outreach programme – A visit to National association for the blind school in Jeevan Bima Nagar on 1<sup>st</sup> November, 2022.

A community outreach program on "A visit to blind school" was organised by the 5<sup>th</sup> semester

students of the Department of Biotechnology on 1<sup>st</sup> November, 2022 in association with the National Service Scheme unit, TOCE organization at Jeevan Bima Nagar.

The objectives of the outreachprogramwere to spend quality time with the students in the blind school and interact with them. As a part of our interactions, we were explained the basic signs and signals they follow in order to communicate with others, especially while crossing roads. They also showed us the instruments which volunteers use to show the route maps.