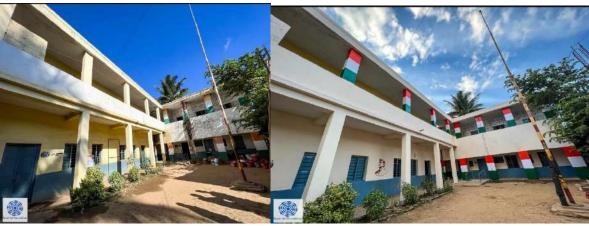

### THE OXFORD COLLEGE OF ENGINEERING DEPARTMENT OF BIOTECHNOLOGY

(Approved by AICTE & Accredited by NBA & NAAC, New Delhi & Affiliated to VTU, Belgaum)

Report on Outreach Programme- Government School Beautification at Herohalli 24<sup>th</sup> of September, 2022.

An outreach program on "Government School Beautification" was organized by the 6<sup>th</sup> semester students of the Department of Biotechnology on the 24<sup>th</sup> of September, 2022 in association with the Youth for Parivarthan organization at Herohalli, Sunkadakatte, Bengaluru, Karnataka.

Government school beautification involves the process of painting the walls of the school as per the colour code for a government school and filling the walls with quotes that enlighten the minds of the students. Having a clean surrounding around the school is necessary for maintaining the health of the students. Therefore, being the young citizens of the country, we the students of 6<sup>th</sup> semester went to Herohalli government school as volunteers of the Youth for Parivarthan organization and transformed a school that was not much pleasing to look into a beautiful place filled with colours on the walls.