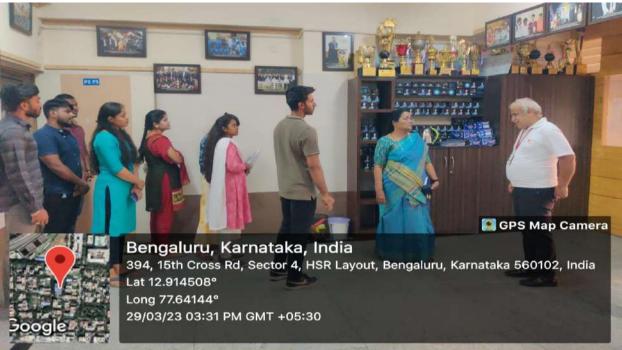

## Report on community outreach programme – A visit to National association for the blind school in Jeevan Bima Nagar on 1<sup>st</sup> November, 2022.

A community outreach program on "A visit to blind school" was organised by the 5<sup>th</sup> semester

students of the Department of Biotechnology on 1<sup>st</sup> November, 2022 in association with the National Service Scheme unit, TOCE organization at Jeevan Bima Nagar.

The objectives of the outreachprogramwere to spend quality time with the students in the blind school and interact with them. As a part of our interactions, we were explained the basic signs and signals they follow in order to communicate with others, especially while crossing roads. They also showed us the instruments which volunteers use to show the route maps.

We also got a chance to see all the amazing talents they had, which includes singing, depicting the accurate time and quick mathematical calculations. We were also briefed about their daily routine and the tasks assigned to them of which one of them is,telling them the route map and asking them to go to the shop and come back alone. We were shown the way they walk and check for obstructions. Two of us were asked to try to walk with blind folds same as the way they walk, which clearly showed us that we cannot walk as confidently as they do.