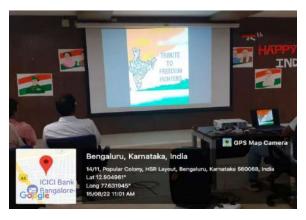

## Report on community outreach programme – A visit to National association for the blind school in Jeevan Bima Nagar on 1<sup>st</sup> November, 2022.

A community outreach program on "A visit to blind school" was organised by the 5<sup>th</sup> semester

students of the Department of Biotechnology on 1<sup>st</sup> November, 2022 in association with the National Service Scheme unit, TOCE organization at Jeevan Bima Nagar.

The objectives of the outreachprogramwere to spend quality time with the students in the blind school and interact with them. As a part of our interactions, we were explained the basic signs and signals they follow in order to communicate with others, especially while crossing roads. They also showed us the instruments which volunteers use to show the route maps.

We also got a chance to see all the amazing talents they had, which includes singing, depicting the accurate time and quick mathematical calculations. We were also briefed about their daily routine and the tasks assigned to them of which one of them is,telling them the route map and asking them to go to the shop and come back alone. We were shown the way they walk and check for obstructions. Two of us were asked to try to walk with blind folds same as the way they walk, which clearly showed us that we cannot walk as confidently as they do.