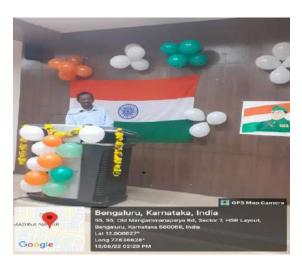

| S.No. | Name of the faculty | Remarks   |
|-------|---------------------|-----------|
| X     | Dr.B.K.Manjunath    | · Many    |
| 2     | Dr.K.Valarmathy     | 1 Nestrat |
| 3     | Mr.Divakara         | -97       |
| 4     | Dr.Indulekha        | , 2,20    |

#### **CIRCULAR**

This is to inform all the staff and students that the 7<sup>th</sup> semester students are organizing an Outreach programme on "Spot Fixing" on 2/10/2022 at Binnypet in association with TOCE NSS unit and Youth for Parivarthan. In this regard all the students and faculties are informed to participate in the event and make it as a successful one.