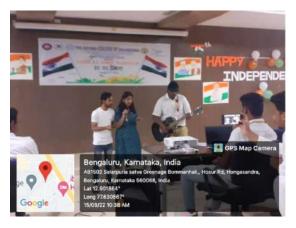

| S.No. | Name of the faculty | Remarks   |
|-------|---------------------|-----------|
| X     | Dr.B.K.Manjunath    | · Many    |
| 2     | Dr.K.Valarmathy     | 1 Nestrat |
| 3     | Mr.Divakara         | -97       |
| 4     | Dr.Indulekha        | , 2,20    |

#### **CIRCULAR**

This is to inform all the staff and students that the 7<sup>th</sup> semester students are organizing an Outreach programme on "Spot Fixing" on 2/10/2022 at Binnypet in association with TOCE NSS unit and Youth for Parivarthan. In this regard all the students and faculties are informed to participate in the event and make it as a successful one.