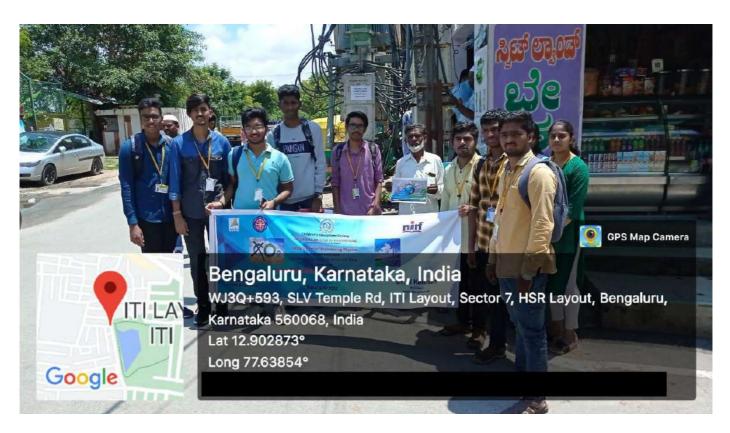

Parivarthan organization and transformed a place that was not much pleasing to look into a beautiful place filled with art on the walls.

Mathe

(Dr. K.Valarmathy)
Faculty Coordinator

Dr. B.K MANJUNATHA

Head of the department