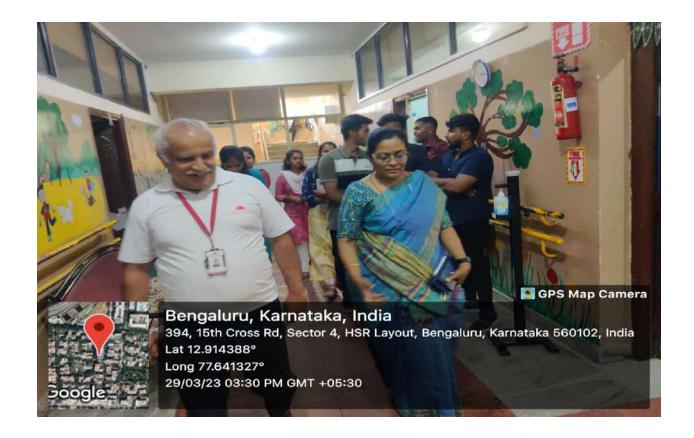

## Report on community outreach programme – A visit to National association for the blind school in Jeevan Bima Nagar on 1<sup>st</sup> November, 2022.

A community outreach program on "A visit to blind school" was organised by the 5<sup>th</sup> semester

students of the Department of Biotechnology on 1<sup>st</sup> November, 2022 in association with the National Service Scheme unit, TOCE organization at Jeevan Bima Nagar.

The objectives of the outreachprogramwere to spend quality time with the students in the blind school and interact with them. As a part of our interactions, we were explained the basic signs and signals they follow in order to communicate with others, especially while crossing roads. They also showed us the instruments which volunteers use to show the route maps.

We also got a chance to see all the amazing talents they had, which includes singing, depicting the accurate time and quick mathematical calculations. We were also briefed about their daily routine and the tasks assigned to them of which one of them is,telling them the route map and asking them to go to the shop and come back alone. We were shown the way they walk and check for obstructions. Two of us were asked to try to walk with blind folds same as the way they walk, which clearly showed us that we cannot walk as confidently as they do.