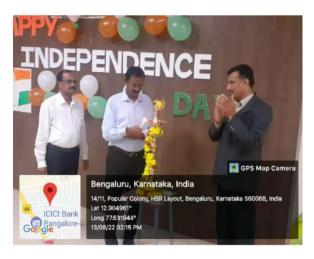

| S.No. | Name of the faculty | Remarks   |
|-------|---------------------|-----------|
| X     | Dr.B.K.Manjunath    | · Many    |
| 2     | Dr.K.Valarmathy     | 1 Nestrat |
| 3     | Mr.Divakara         | -97       |
| 4     | Dr.Indulekha        | , 2,20    |

#### **CIRCULAR**

This is to inform all the staff and students that the 7<sup>th</sup> semester students are organizing an Outreach programme on "Spot Fixing" on 2/10/2022 at Binnypet in association with TOCE NSS unit and Youth for Parivarthan. In this regard all the students and faculties are informed to participate in the event and make it as a successful one.