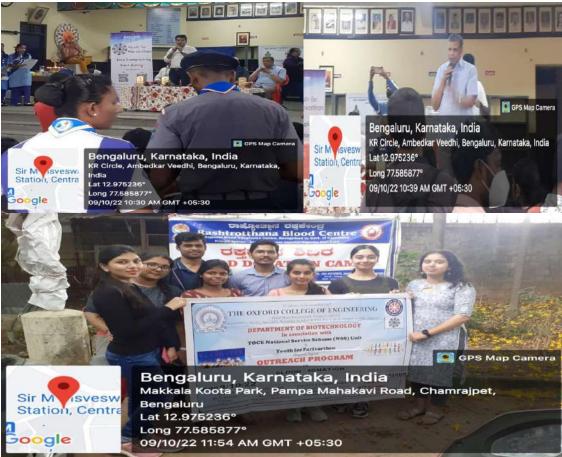

#### **CIRCULAR**

This is to inform all the staff and students that the 7<sup>th</sup> semester students are organizing an Outreach programme on "Blood Donation Camp" on 9/10/2022 at Chamrajpet in association with TOCE NSS unit and Youth for Parivarthan. In this regard all the students and faculties are informed to participate in the event and make it as a successful one.

CONVENOR

Dr. B.K. Manjunath

Professor & Head,

We, the students of 7<sup>th</sup> semester, Department of Biotechnology, The Oxford College of Engineering, in association with Youth for Parivarthan and Rashtratthana Blood centre had volunteered for donating our bloods at the camp that was organised at Chamrajpet. The blood collected at the centre is used to treat Thalassemia patients. We also had an awareness session on Thalassemia and the prerequisites for donating blood.

## Report on community outreach programme – A visit to National association for the blind school in Jeevan Bima Nagar on 1<sup>st</sup> November, 2022.

A community outreach program on "A visit to blind school" was organised by the 5<sup>th</sup> semester

students of the Department of Biotechnology on 1<sup>st</sup> November, 2022 in association with the National Service Scheme unit, TOCE organization at Jeevan Bima Nagar.

The objectives of the outreachprogramwere to spend quality time with the students in the blind school and interact with them. As a part of our interactions, we were explained the basic signs and signals they follow in order to communicate with others, especially while crossing roads. They also showed us the instruments which volunteers use to show the route maps.