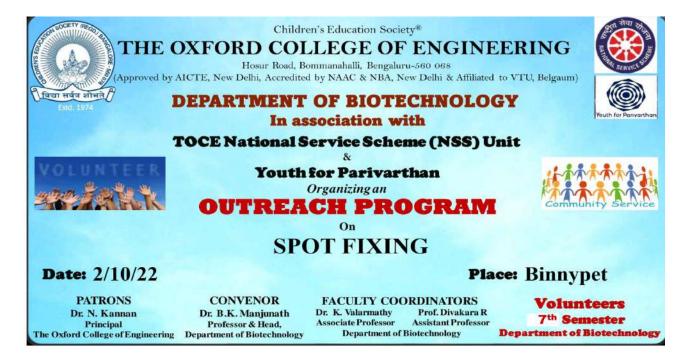

#### **CIRCULAR**

This is to inform all the staff and students that the 7<sup>th</sup> semester students are organizing an Outreach programme on "Spot Fixing" on 2/10/2022 at Binnypet in association with TOCE NSS unit and Youth for Parivarthan. In this regard all the students and faculties are informed to participate in the event and make it as a successful one.

## Report on Outreach Programme- Spot Fixing at Binnypet on 2<sup>nd</sup> of October, 2022.

An outreach program on "Spot Fixing" was organized by the 7<sup>th</sup> semester students of the Department of Biotechnology on the 2<sup>nd</sup> of October, 2022 in association with the Youth for Parivarthan organization near Leprosy Hospital, Tank Bund Road, Binnypet, Bengaluru.

There is an increasing need for cleanliness all around the country and this can be achieved only by the support of the citizens of the country. Cleanliness drive is one of the best ways to start eliminating the accumulation of wastes and inculcating the sense of responsibility in each and every citizen of the country. Being the young citizens of the country, we the students of 7<sup>th</sup> semester went nearLeprosy Hospital, Tank Bund Road, Binnypetas volunteers of the Youth for

Parivarthan organization and transformed a place that was not much pleasing to look into a beautiful place filled with art on the walls.

Mathe

(Dr. K.Valarmathy)
Faculty Coordinator

Dr. B.K MANJUNATHA

Head of the department