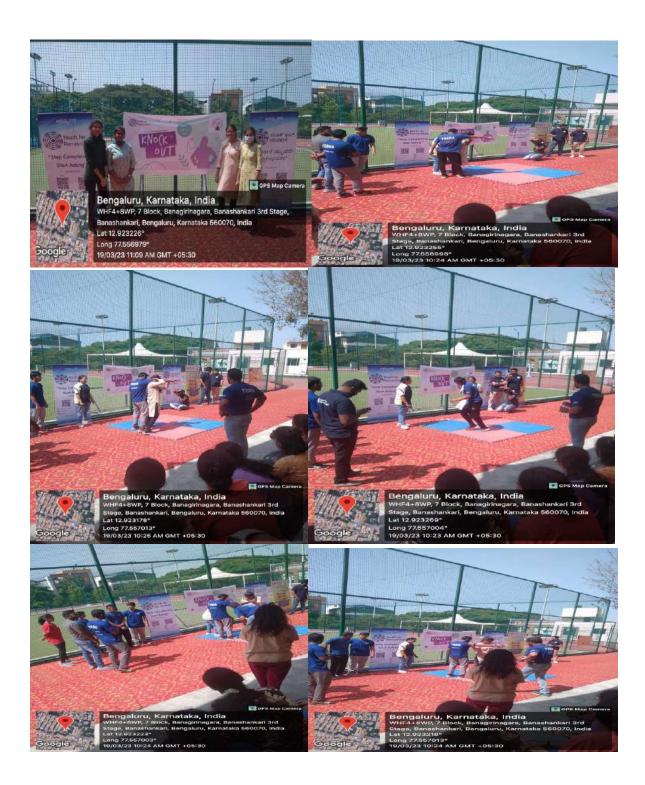

Mathe

(Dr. K.Valarmathy)
Faculty Coordinator

Dr. B.K MANJUNATHA

lead of the department,

Professor & Head

Department of Biotechnology

The Oxford College of English

Bengaluru-580 088