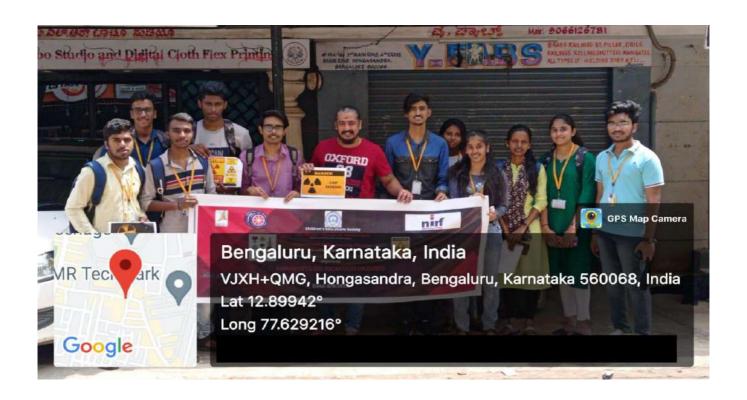

Volunteering to serve the community is not only beneficial to the individuals involved but it is necessary in creating better societies for all. Volunteering work in our societies basically involves sharing and friendship through which people can find out what others need so that they can work on assisting them in all ways possible. Through volunteer work, many people's lives are changed be it through words or material assistance.

There is an increasing need for cleanliness all around the country and this can be achieved only by the support of the citizens of the country. Cleanliness drive is one of the best ways to start eliminating the accumulation of wastes and inculcating the sense of responsibility in each and every citizen of the country. Being the young citizens of the country, we the students of 7<sup>th</sup> semester went nearLeprosy Hospital, Tank Bund Road, Binnypetas volunteers of the Youth for