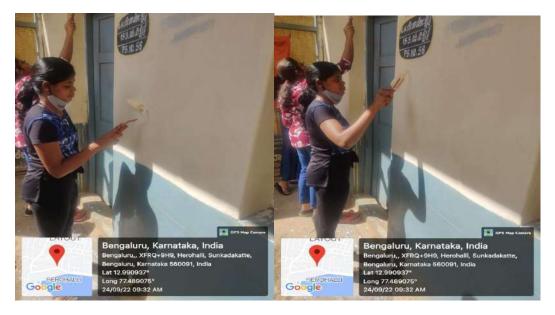

### THE OXFORD COLLEGE OF ENGINEERING DEPARTMENT OF BIOTECHNOLOGY

(Approved by AICTE & Accredited by NBA & NAAC, New Delhi & Affiliated to VTU, Belgaum)

Report on Outreach Programme- Government School Beautification at Herohalli 24<sup>th</sup> of September, 2022.

An outreach program on "Government School Beautification" was organized by the 6<sup>th</sup> semester students of the Department of Biotechnology on the 24<sup>th</sup> of September, 2022 in association with the Youth for Parivarthan organization at Herohalli, Sunkadakatte, Bengaluru, Karnataka.

Government school beautification involves the process of painting the walls of the school as per the colour code for a government school and filling the walls with quotes that enlighten the minds of the students. Having a clean surrounding around the school is necessary for maintaining the health of the students. Therefore, being the young citizens of the country, we the students of 6<sup>th</sup> semester went to Herohalli government school as volunteers of the Youth for Parivarthan organization and transformed a school that was not much pleasing to look into a beautiful place filled with colours on the walls.