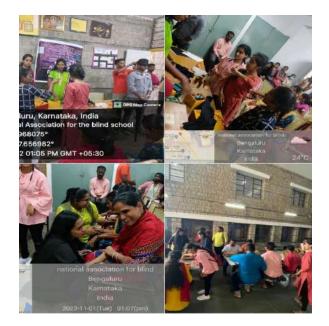

## Report on community outreach programme – A visit to National association for the blind school in Jeevan Bima Nagar on 1<sup>st</sup> November, 2022.

A community outreach program on "A visit to blind school" was organised by the 5<sup>th</sup> semester

students of the Department of Biotechnology on 1<sup>st</sup> November, 2022 in association with the National Service Scheme unit, TOCE organization at Jeevan Bima Nagar.

The objectives of the outreachprogramwere to spend quality time with the students in the blind school and interact with them. As a part of our interactions, we were explained the basic signs and signals they follow in order to communicate with others, especially while crossing roads. They also showed us the instruments which volunteers use to show the route maps.

We also got a chance to see all the amazing talents they had, which includes singing, depicting the accurate time and quick mathematical calculations. We were also briefed about their daily routine and the tasks assigned to them of which one of them is,telling them the route map and asking them to go to the shop and come back alone. We were shown the way they walk and check for obstructions. Two of us were asked to try to walk with blind folds same as the way they walk, which clearly showed us that we cannot walk as confidently as they do.

All the students there were graduates of which few are teaching online, few are pursuing higher studies, few learning courses, trying for jobs and few were working. It was so inspiring to see them dream big and achieving their goals. Seeing them climbing the stairs, assembling at the dining area, and doing prayers just showcases their confidence. It will be amazing if all of us have the same level of confidence and positivity.

After the interactions and spending quantitative time with them, food kits, fruits, snacks, and essential kits were distributed to all of them. They all were very happy interacting with us and we

were all very satisfied visiting this place as we got a chance to interact with such kind hearted and talented people.