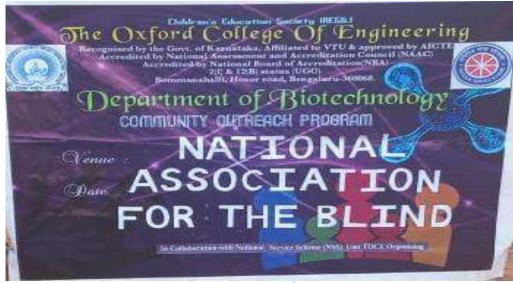

#### **CIRCULAR**

This is to inform all the staff and students that the 5<sup>h</sup> semester students are organizing an Outreach programme on "A visit to National association for the blind school" on 1/11/2022 at Jeevan Bhima Nagar in association with TOCE NSS unit. In this regard all the students and faculties are informed to participate in the event and make it as a successful one.

## Report on community outreach programme – A visit to National association for the blind school in Jeevan Bima Nagar on 1<sup>st</sup> November, 2022.

A community outreach program on "A visit to blind school" was organised by the 5<sup>th</sup> semester

students of the Department of Biotechnology on 1<sup>st</sup> November, 2022 in association with the National Service Scheme unit, TOCE organization at Jeevan Bima Nagar.

The objectives of the outreachprogramwere to spend quality time with the students in the blind school and interact with them. As a part of our interactions, we were explained the basic signs and signals they follow in order to communicate with others, especially while crossing roads. They also showed us the instruments which volunteers use to show the route maps.