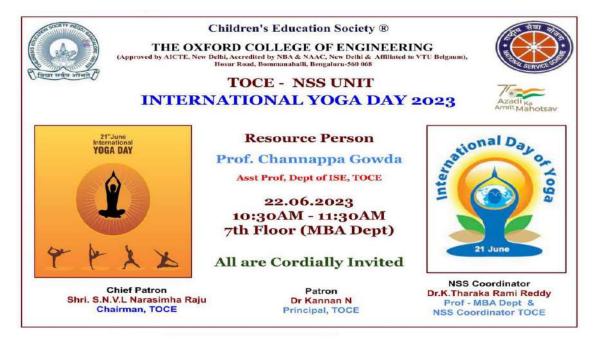

### THE OXFORD COLLEGE OF ENGINEERING DEPARTMENT OF BIOTECHNOLOGY

(Approved by AICTE & Accredited by NBA, New Delhi & Affiliated to VTU, Belgaum)

Date: 28/9/2022