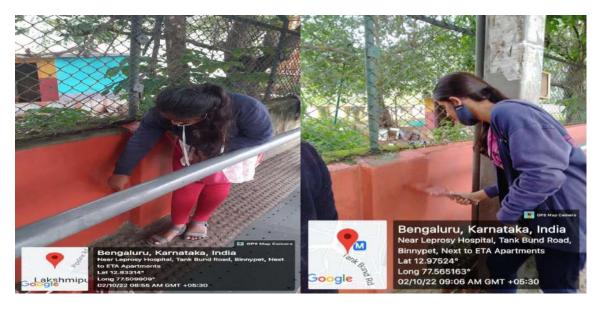

## Report on Outreach Programme- Spot Fixing at Binnypet on 2<sup>nd</sup> of October, 2022.

An outreach program on "Spot Fixing" was organized by the 7<sup>th</sup> semester students of the Department of Biotechnology on the 2<sup>nd</sup> of October, 2022 in association with the Youth for Parivarthan organization near Leprosy Hospital, Tank Bund Road, Binnypet, Bengaluru.

There is an increasing need for cleanliness all around the country and this can be achieved only by the support of the citizens of the country. Cleanliness drive is one of the best ways to start eliminating the accumulation of wastes and inculcating the sense of responsibility in each and every citizen of the country. Being the young citizens of the country, we the students of 7<sup>th</sup> semester went nearLeprosy Hospital, Tank Bund Road, Binnypetas volunteers of the Youth for

Parivarthan organization and transformed a place that was not much pleasing to look into a beautiful place filled with art on the walls.

Mathe

(Dr. K.Valarmathy)
Faculty Coordinator

Dr. B.K MANJUNATHA

Head of the department