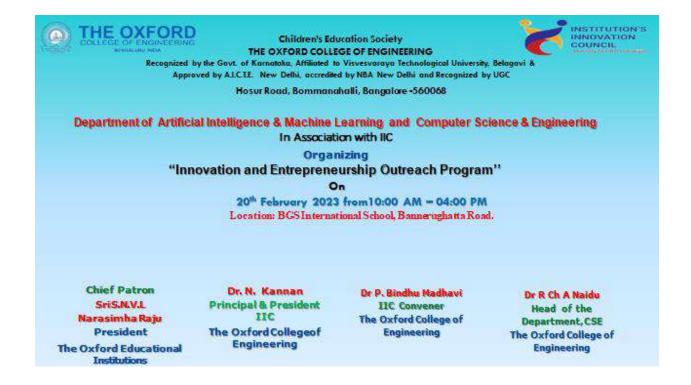

THE OXFORD COLLEGE OF ENGINEERING
DEPARTMENT OF BIOTECHNOLOGY
Acquived by AICTE & Acquiring to NIBA & NAAC, New Debts & Afficients to VTU, Biographic
Attendance on Outreach Programme-Government School Beautification at Herohalli on 24/9/2022