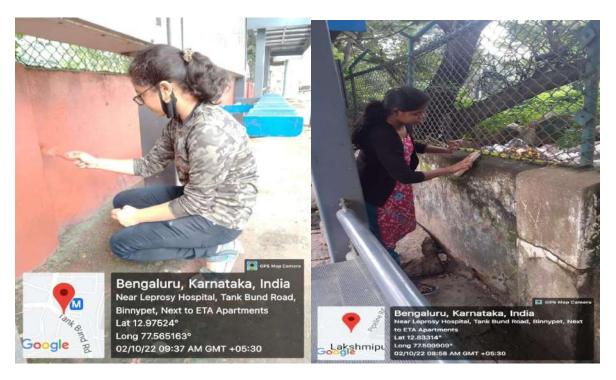

## Report on Outreach Programme- Spot Fixing at Binnypet on 2<sup>nd</sup> of October, 2022.

An outreach program on "Spot Fixing" was organized by the 7<sup>th</sup> semester students of the Department of Biotechnology on the 2<sup>nd</sup> of October, 2022 in association with the Youth for Parivarthan organization near Leprosy Hospital, Tank Bund Road, Binnypet, Bengaluru.

There is an increasing need for cleanliness all around the country and this can be achieved only by the support of the citizens of the country. Cleanliness drive is one of the best ways to start eliminating the accumulation of wastes and inculcating the sense of responsibility in each and every citizen of the country. Being the young citizens of the country, we the students of 7<sup>th</sup> semester went nearLeprosy Hospital, Tank Bund Road, Binnypetas volunteers of the Youth for

Parivarthan organization and transformed a place that was not much pleasing to look into a beautiful place filled with art on the walls.

Mathe

(Dr. K.Valarmathy)
Faculty Coordinator

Dr. B.K MANJUNATHA

Head of the department