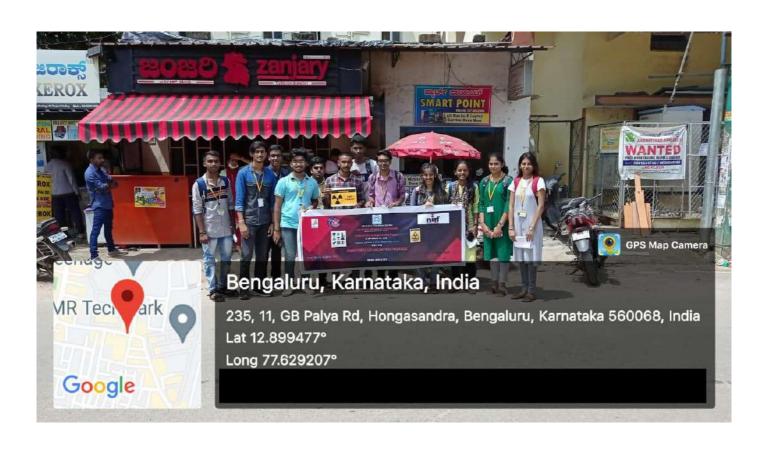

Volunteering to serve the community is not only beneficial to the individuals involved but it is necessary in creating better societies for all. Volunteering work in our societies basically involves sharing and friendship through which people can find out what others need so that they can work on assisting them in all ways possible. Through volunteer work, many people's lives are changed be it through words or material assistance.

There is an increasing need for cleanliness all around the country and this can be achieved only by the support of the citizens of the country. Cleanliness drive is one of the best ways to start eliminating the accumulation of wastes and inculcating the sense of responsibility in each and every citizen of the country. Being the young citizens of the country, we the students of 7<sup>th</sup> semester went nearLeprosy Hospital, Tank Bund Road, Binnypetas volunteers of the Youth for