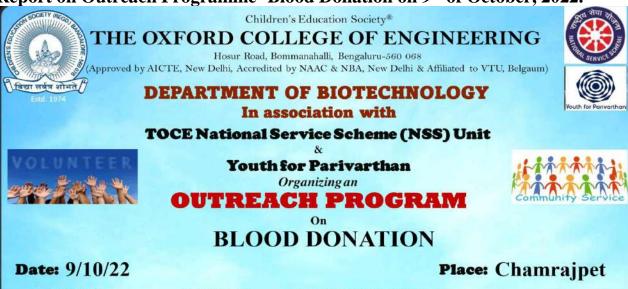

## THE OXFORD COLLEGE OF ENGINEERING DEPARTMENT OF BIOTECHNOLOGY

(Approved by AICTE & Accredited by NBA & NAAC, New Delhi & Affiliated to VTU, Belgaum)

Report on Outreach Programme- Blood Donation on 9th of October, 2022.

CONVENOR

Dr. B.K. Manjunath

Professor & Head,

We, the students of 7<sup>th</sup> semester, Department of Biotechnology, The Oxford College of Engineering, in association with Youth for Parivarthan and Rashtratthana Blood centre had volunteered for donating our bloods at the camp that was organised at Chamrajpet. The blood collected at the centre is used to treat Thalassemia patients. We also had an awareness session on Thalassemia and the prerequisites for donating blood.