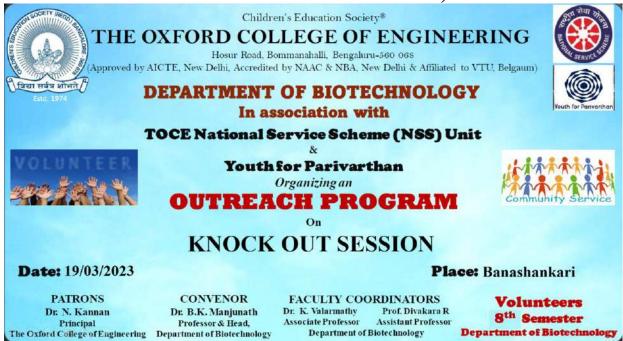

> B.K MANJUNATHA Professor & Head
> Department of Biotechnols
> The Oxford College of Engl
> Bengaluru-560 068

**PATRONS** 

Dr. N. Kannan

Principal

The Oxford College of Engineering Department of Biotechnology

#### Children's Education Society ®

## THE OXFORD COLLEGE OF ENGINEERING DEPARTMENT OF BIOTECHNOLOGY

(Approved by AICTE & Accredited by NBA & NAAC, New Delhi & Affiliated to VTU, Belgaum)

Report on Outreach Programme- Blood Donation on 9th of October, 2022.

Dr. K. Valarmathy

Associate Professor

FACULTY COORDINATORS

Department of Biotechnology

Prof. Divakara R

Assistant Professor

Volunteers

7th Semester

Department of Biotechnology

Blood donation refers to a practice where people donate their blood to people so it helps them with their health problems. Blood is one of the most essential fluids of our body that helps in the smooth functioning of our body. Thus, blood donation is life-saving which helps people. It is also a sign of humanity that unites people. Blood donation has a lot of benefits. A person requires blood for various reasons. It may be an illness or also an accident, nonetheless, it is important. The blood that we donate helps a person in need. It enhances their health condition and makes them overcome their critical situation. Blood donation does not simply help that specific person but also contributes to a responsible gesture towards society. Moreover, it also enhances the health of the donor. It also revitalizes our body for better health.

CONVENOR

Dr. B.K. Manjunath

Professor & Head,

We, the students of 7<sup>th</sup> semester, Department of Biotechnology, The Oxford College of Engineering, in association with Youth for Parivarthan and Rashtratthana Blood centre had volunteered for donating our bloods at the camp that was organised at Chamrajpet. The blood collected at the centre is used to treat Thalassemia patients. We also had an awareness session on Thalassemia and the prerequisites for donating blood.