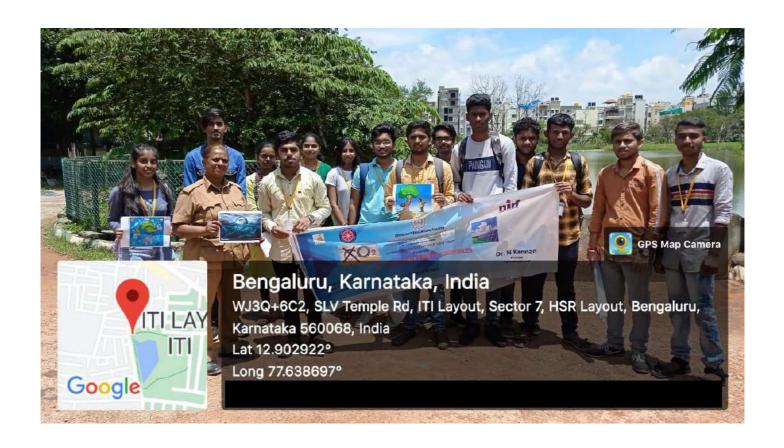

Parivarthan organization and transformed a place that was not much pleasing to look into a beautiful place filled with art on the walls.

Mathe

(Dr. K.Valarmathy)
Faculty Coordinator

Dr. B.K MANJUNATHA

Head of the department