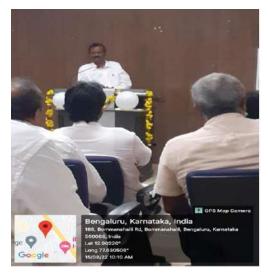

| S.No. | Name of the faculty | Remarks   |
|-------|---------------------|-----------|
| X     | Dr.B.K.Manjunath    | · Many    |
| 2     | Dr.K.Valarmathy     | 1 Nestrat |
| 3     | Mr.Divakara         | -97       |
| 4     | Dr.Indulekha        | , 2,20    |

#### **CIRCULAR**

This is to inform all the staff and students that the 7<sup>th</sup> semester students are organizing an Outreach programme on "Spot Fixing" on 2/10/2022 at Binnypet in association with TOCE NSS unit and Youth for Parivarthan. In this regard all the students and faculties are informed to participate in the event and make it as a successful one.