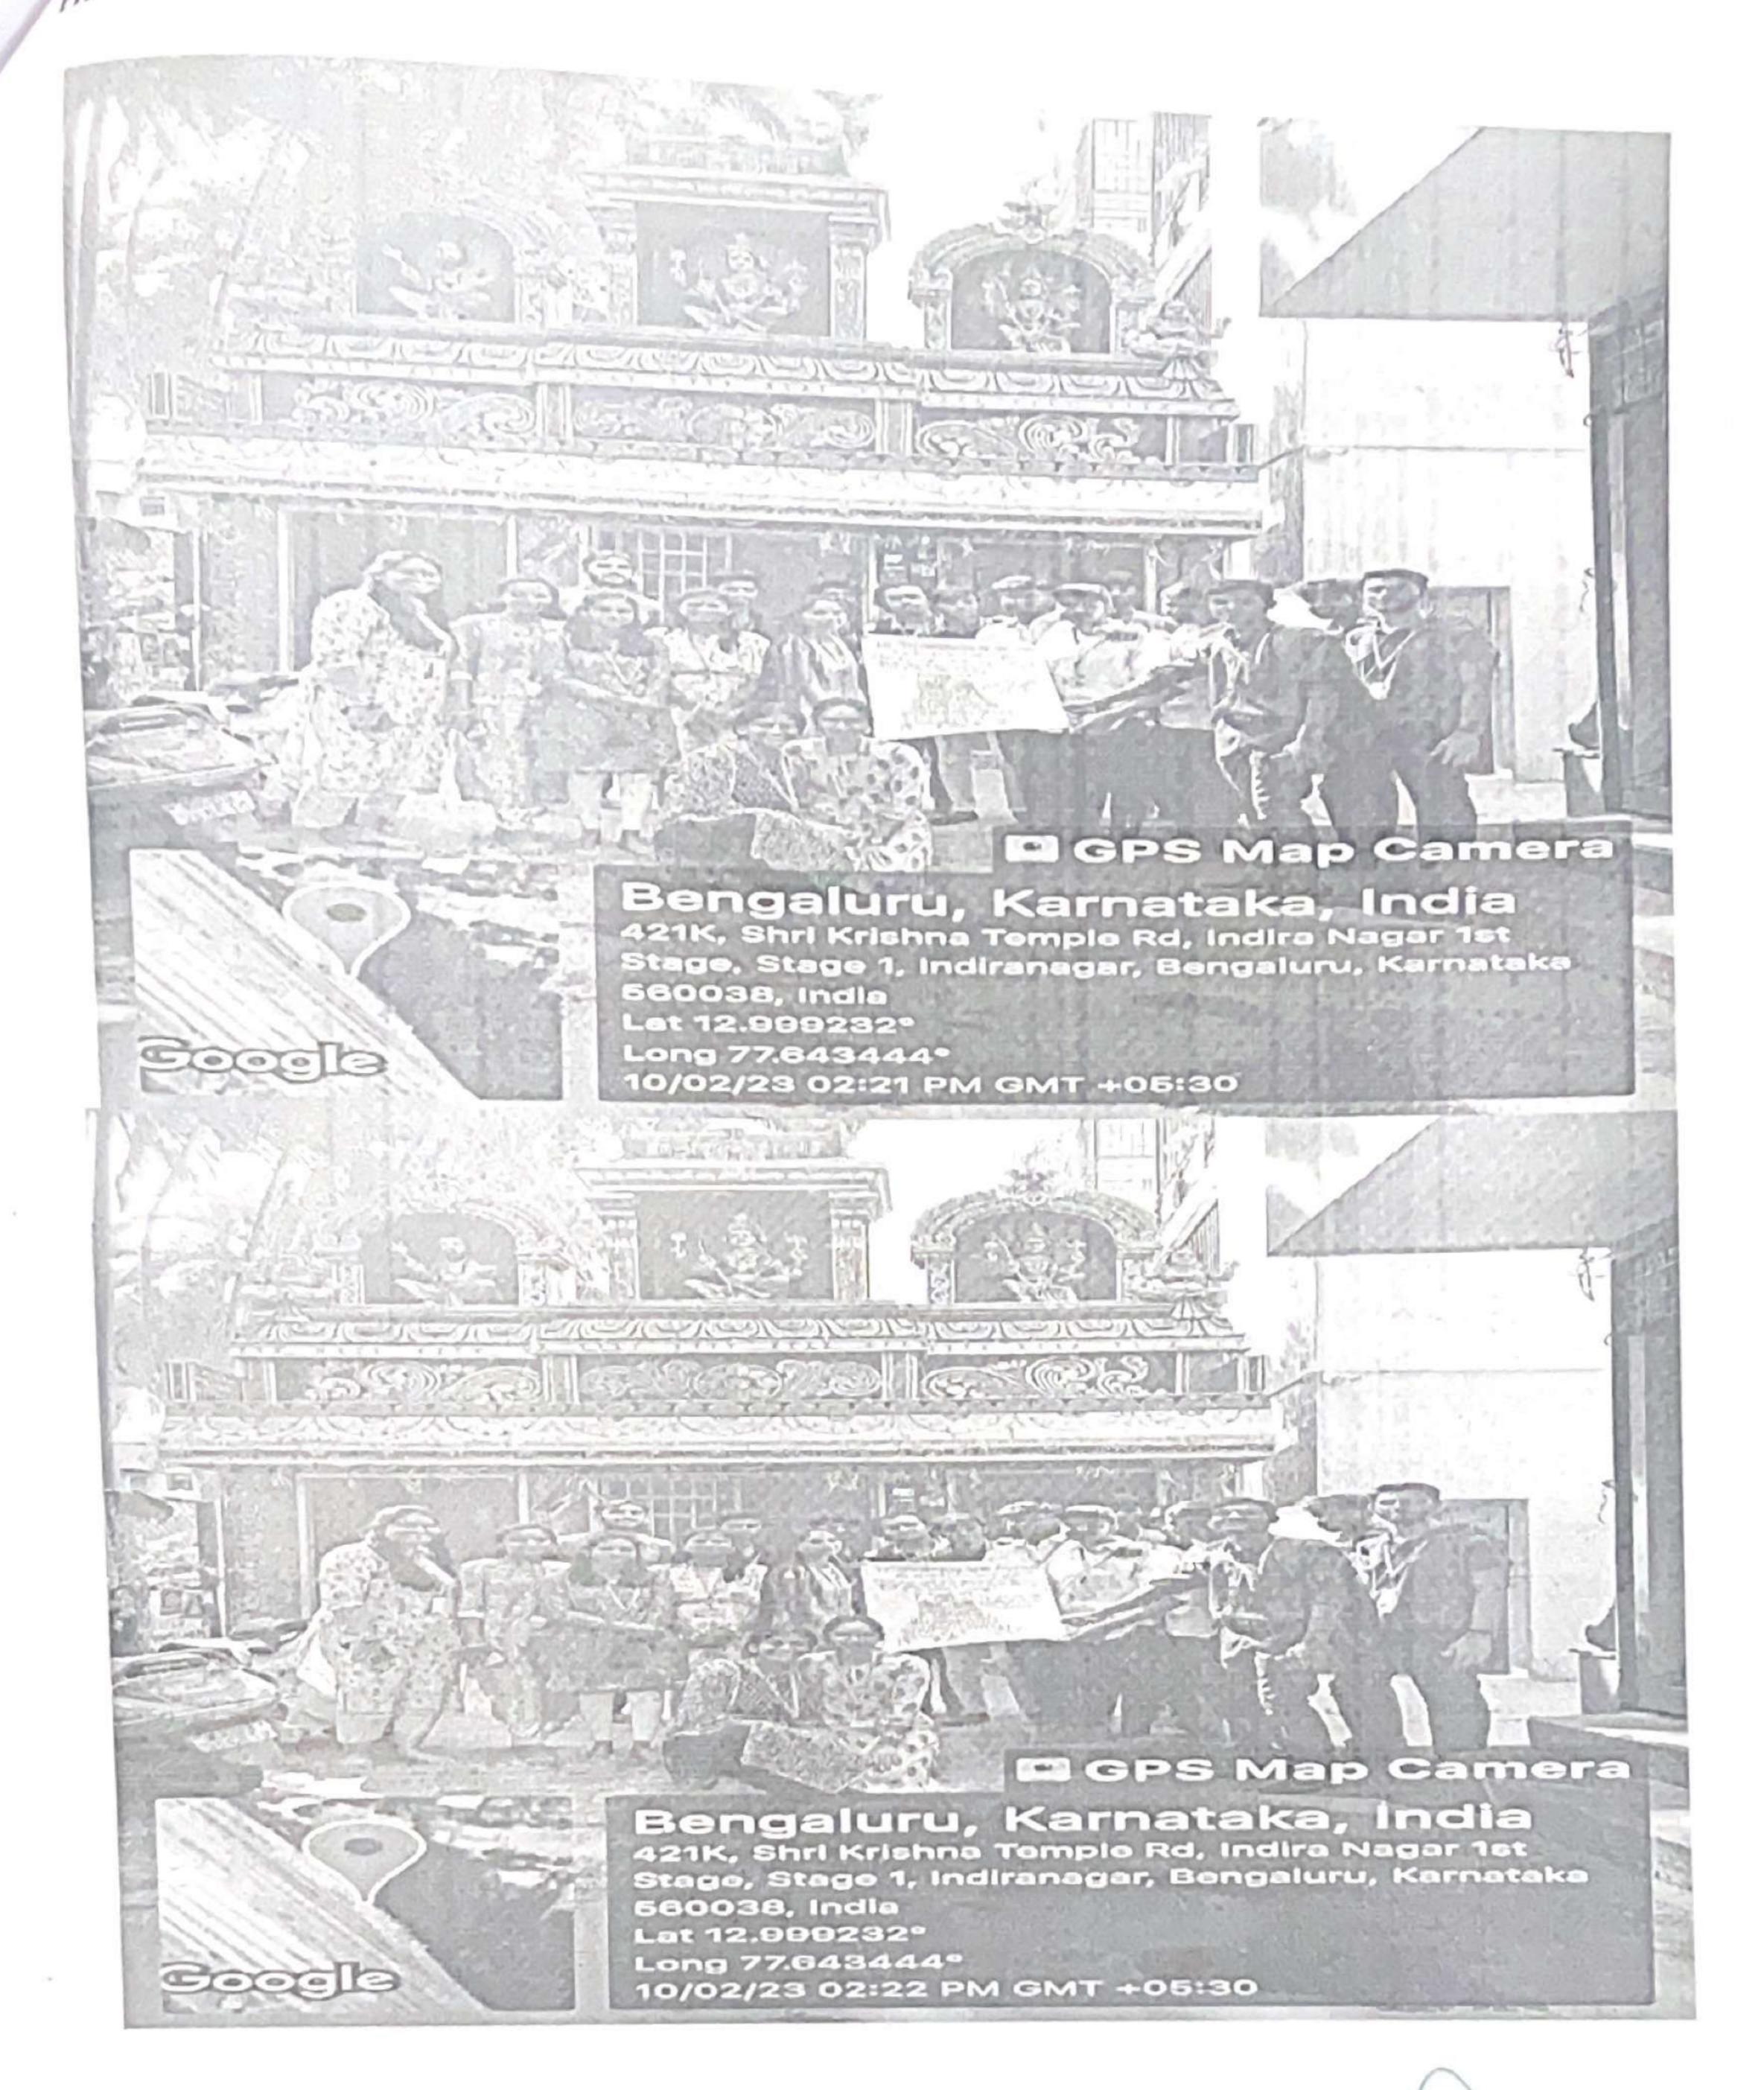

## List of Extension and Outreach activities in association with NSS UNIT-TOCE

### 2022-23

|   | Name of the activity                                                             | Organizing unit/ agency/ collaborating agency | Name of the scheme                                    | Date of the activity | Number of students participat ed in such activities |
|---|----------------------------------------------------------------------------------|-----------------------------------------------|-------------------------------------------------------|----------------------|-----------------------------------------------------|
| 1 | Blind School Visit                                                               | NSS Unit TOCE                                 | Unnat Bharath Abhiyan                                 | 10.02.2023           | 18                                                  |
| 2 | Sri Krishna Temple<br>Cleaning, Indira Nagar,<br>bangalore                       | NSS Unit TOCE                                 | Swachh Bharat Abhiyan                                 | 10.02.2023           | 18                                                  |
| 3 | Makara Sankranthi Festival celebration                                           | NSS Unit TOCE                                 | Unnat Bharath Abhiyan- EK<br>Bharat Shreshta Bharat   | 13.01.2023           | 200                                                 |
| 4 | Blood Donation Camp in<br>Association with<br>Narayana Hrudayalaya,<br>bangalore | NSS Unit TOCE                                 | Unnat Bharath Abhiyan                                 | 10.01.2023           | 250                                                 |
| 5 | Say NO to drugs at Govt<br>PU college, Madiwala,<br>bangalore                    | NSS Unit TOCE                                 | Unnat Bharath Abhiyan                                 | 26.12.2022           | 52                                                  |
| 6 | Celebration of Jalajatiya<br>Gaurav Diwas                                        | NSS Unit TOCE                                 | AZADI KI AMRIT MAHOTSAV-<br>EK Bharat Shreshta Bharat | 15.11.2022           | 200                                                 |
| 7 | Spot fixing at K Rcircle                                                         | NSS Unit TOCE                                 | Swachh Bharat Abhiyan                                 | 2606.2022            | 31                                                  |
| 8 | Govt School cleaning and Beautification                                          | NSS Unit TOCE                                 | Swachh Bharat Abhiyan                                 | 24.09.2022           | 31                                                  |
| 9 | Spot fixing at Binnypet                                                          | NSS Unit TOCE                                 | Swachh Bharat Abhiyan                                 | 2.10.2022            | 31                                                  |