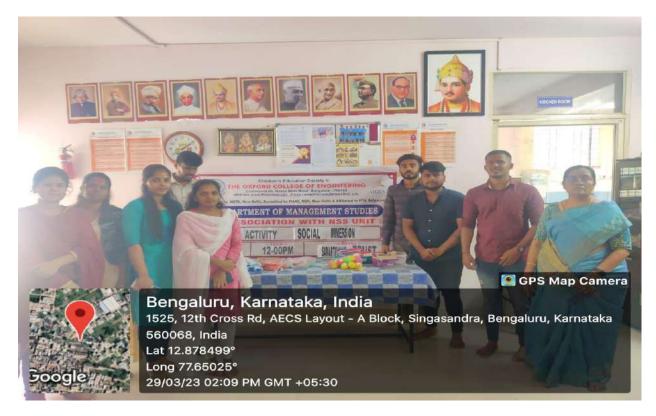

> B.K MANJUNATHA Professor & Head
> Department of Biotechnols
> The Oxford College of Englishing Bengaluru-560 008

## THE OXFORD COLLEGE OF ENGINEERING DEPARTMENT OF BIOTECHNOLOGY

(Approved by AICTE & Accredited by NBA & NAAC, New Delhi & Affiliated to VTU, Belgaum)

## Report on Outreach Programme- Spot Fixing at Binnypet on 2<sup>nd</sup> of October, 2022.

An outreach program on "Spot Fixing" was organized by the 7<sup>th</sup> semester students of the Department of Biotechnology on the 2<sup>nd</sup> of October, 2022 in association with the Youth for Parivarthan organization near Leprosy Hospital, Tank Bund Road, Binnypet, Bengaluru.