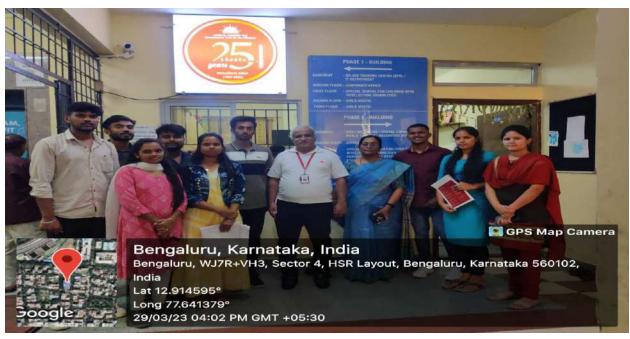

## Report on community outreach programme – A visit to National association for the blind school in Jeevan Bima Nagar on 1<sup>st</sup> November, 2022.

A community outreach program on "A visit to blind school" was organised by the 5<sup>th</sup> semester

students of the Department of Biotechnology on 1<sup>st</sup> November, 2022 in association with the National Service Scheme unit, TOCE organization at Jeevan Bima Nagar.

The objectives of the outreachprogramwere to spend quality time with the students in the blind school and interact with them. As a part of our interactions, we were explained the basic signs and signals they follow in order to communicate with others, especially while crossing roads. They also showed us the instruments which volunteers use to show the route maps.

We also got a chance to see all the amazing talents they had, which includes singing, depicting the accurate time and quick mathematical calculations. We were also briefed about their daily routine and the tasks assigned to them of which one of them is,telling them the route map and asking them to go to the shop and come back alone. We were shown the way they walk and check for obstructions. Two of us were asked to try to walk with blind folds same as the way they walk, which clearly showed us that we cannot walk as confidently as they do.