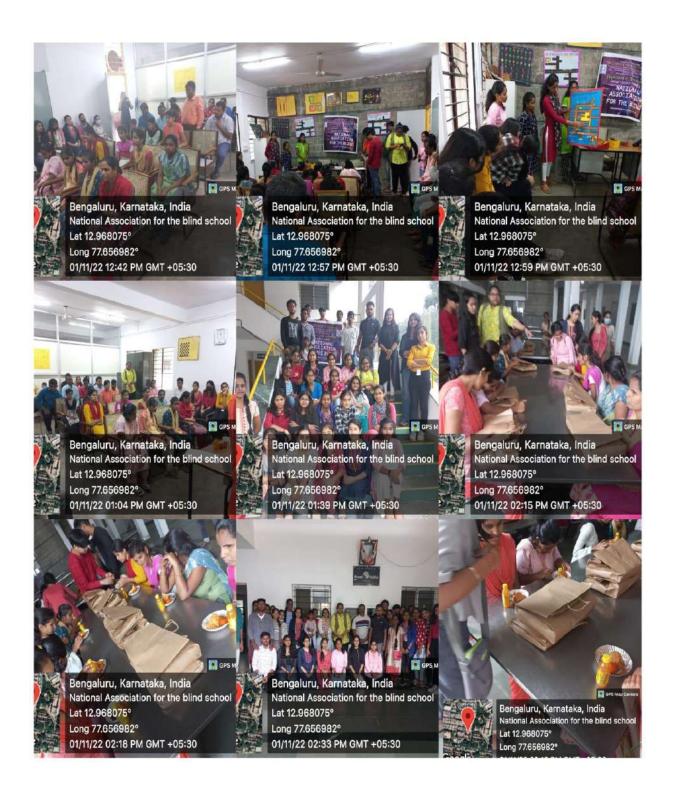

## Report on community outreach programme – A visit to National association for the blind school in Jeevan Bima Nagar on 1<sup>st</sup> November, 2022.

A community outreach program on "A visit to blind school" was organised by the 5<sup>th</sup> semester

students of the Department of Biotechnology on 1<sup>st</sup> November, 2022 in association with the National Service Scheme unit, TOCE organization at Jeevan Bima Nagar.

The objectives of the outreachprogramwere to spend quality time with the students in the blind school and interact with them. As a part of our interactions, we were explained the basic signs and signals they follow in order to communicate with others, especially while crossing roads. They also showed us the instruments which volunteers use to show the route maps.

We also got a chance to see all the amazing talents they had, which includes singing, depicting the accurate time and quick mathematical calculations. We were also briefed about their daily routine and the tasks assigned to them of which one of them is,telling them the route map and asking them to go to the shop and come back alone. We were shown the way they walk and check for obstructions. Two of us were asked to try to walk with blind folds same as the way they walk, which clearly showed us that we cannot walk as confidently as they do.

All the students there were graduates of which few are teaching online, few are pursuing higher studies, few learning courses, trying for jobs and few were working. It was so inspiring to see them dream big and achieving their goals. Seeing them climbing the stairs, assembling at the dining area, and doing prayers just showcases their confidence. It will be amazing if all of us have the same level of confidence and positivity.

After the interactions and spending quantitative time with them, food kits, fruits, snacks, and essential kits were distributed to all of them. They all were very happy interacting with us and we

were all very satisfied visiting this place as we got a chance to interact with such kind hearted and talented people.