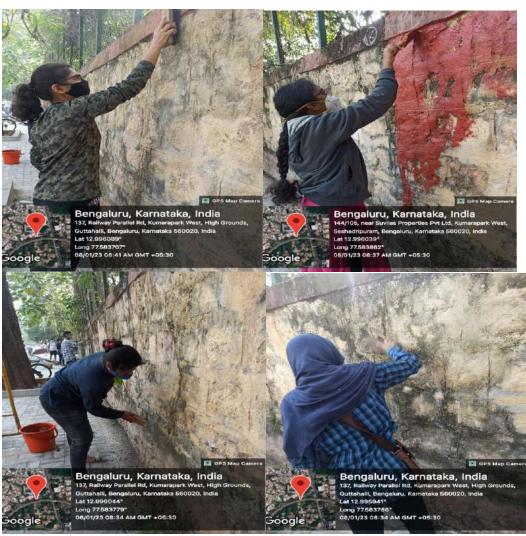

## Report on Outreach Programme- Spot Fixing at Binnypet on 2<sup>nd</sup> of October, 2022.

An outreach program on "Spot Fixing" was organized by the 7<sup>th</sup> semester students of the Department of Biotechnology on the 2<sup>nd</sup> of October, 2022 in association with the Youth for Parivarthan organization near Leprosy Hospital, Tank Bund Road, Binnypet, Bengaluru.

There is an increasing need for cleanliness all around the country and this can be achieved only by the support of the citizens of the country. Cleanliness drive is one of the best ways to start eliminating the accumulation of wastes and inculcating the sense of responsibility in each and every citizen of the country. Being the young citizens of the country, we the students of 7<sup>th</sup> semester went nearLeprosy Hospital, Tank Bund Road, Binnypetas volunteers of the Youth for

Parivarthan organization and transformed a place that was not much pleasing to look into a beautiful place filled with art on the walls.

Mathe

(Dr. K.Valarmathy)
Faculty Coordinator

Dr. B.K MANJUNATHA

Head of the department