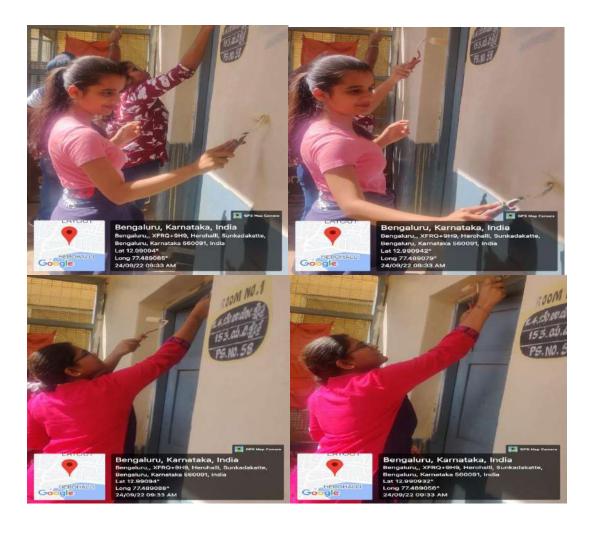

### THE OXFORD COLLEGE OF ENGINEERING DEPARTMENT OF BIOTECHNOLOGY

(Approved by AICTE & Accredited by NBA & NAAC, New Delhi & Affiliated to VTU, Belgaum)

Report on Outreach Programme- Government School Beautification at Herohalli 24<sup>th</sup> of September, 2022.

An outreach program on "Government School Beautification" was organized by the 6<sup>th</sup> semester students of the Department of Biotechnology on the 24<sup>th</sup> of September, 2022 in association with the Youth for Parivarthan organization at Herohalli, Sunkadakatte, Bengaluru, Karnataka.

Government school beautification involves the process of painting the walls of the school as per the colour code for a government school and filling the walls with quotes that enlighten the minds of the students. Having a clean surrounding around the school is necessary for maintaining the health of the students. Therefore, being the young citizens of the country, we the students of 6<sup>th</sup> semester went to Herohalli government school as volunteers of the Youth for Parivarthan organization and transformed a school that was not much pleasing to look into a beautiful place filled with colours on the walls.