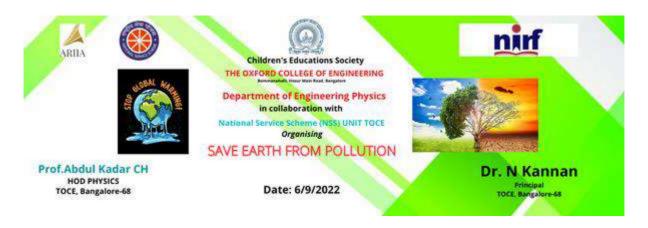

Parivarthan organization and transformed a place that was not much pleasing to look into a beautiful place filled with art on the walls.

Mathe

(Dr. K.Valarmathy)
Faculty Coordinator

Dr. B.K MANJUNATHA

Head of the department