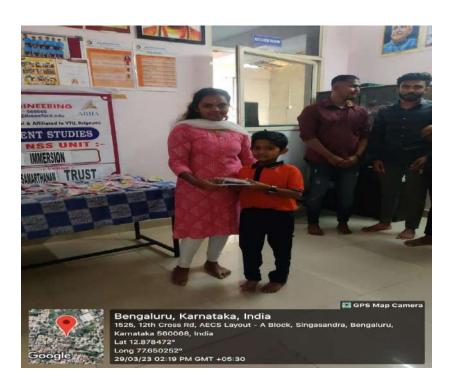

After the interactions and spending quantitative time with them, food kits, fruits, snacks, and essential kits were distributed to all of them. They all were very happy interacting with us and we

were all very satisfied visiting this place as we got a chance to interact with such kind hearted and talented people.