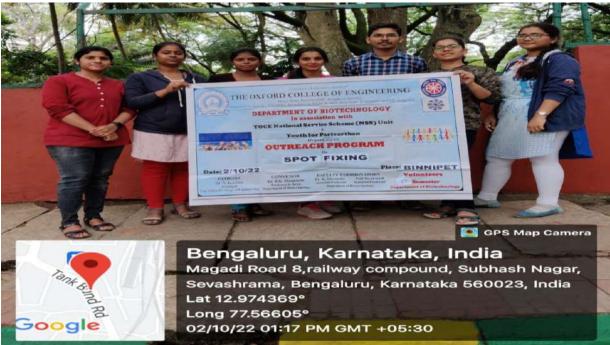

## Report on Outreach Programme- Spot Fixing at Binnypet on 2<sup>nd</sup> of October, 2022.

An outreach program on "Spot Fixing" was organized by the 7<sup>th</sup> semester students of the Department of Biotechnology on the 2<sup>nd</sup> of October, 2022 in association with the Youth for Parivarthan organization near Leprosy Hospital, Tank Bund Road, Binnypet, Bengaluru.

There is an increasing need for cleanliness all around the country and this can be achieved only by the support of the citizens of the country. Cleanliness drive is one of the best ways to start eliminating the accumulation of wastes and inculcating the sense of responsibility in each and every citizen of the country. Being the young citizens of the country, we the students of 7<sup>th</sup> semester went nearLeprosy Hospital, Tank Bund Road, Binnypetas volunteers of the Youth for

Parivarthan organization and transformed a place that was not much pleasing to look into a beautiful place filled with art on the walls.

Mathe

(Dr. K.Valarmathy)
Faculty Coordinator

Dr. B.K MANJUNATHA

Head of the department