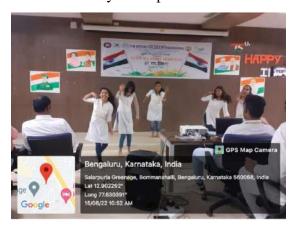

| S.No. | Name of the faculty | Remarks   |
|-------|---------------------|-----------|
| X     | Dr.B.K.Manjunath    | · Many    |
| 2     | Dr.K.Valarmathy     | 1 Nestrat |
| 3     | Mr.Divakara         | -97       |
| 4     | Dr.Indulekha        | , 2,20    |

#### **CIRCULAR**

This is to inform all the staff and students that the 7<sup>th</sup> semester students are organizing an Outreach programme on "Spot Fixing" on 2/10/2022 at Binnypet in association with TOCE NSS unit and Youth for Parivarthan. In this regard all the students and faculties are informed to participate in the event and make it as a successful one.