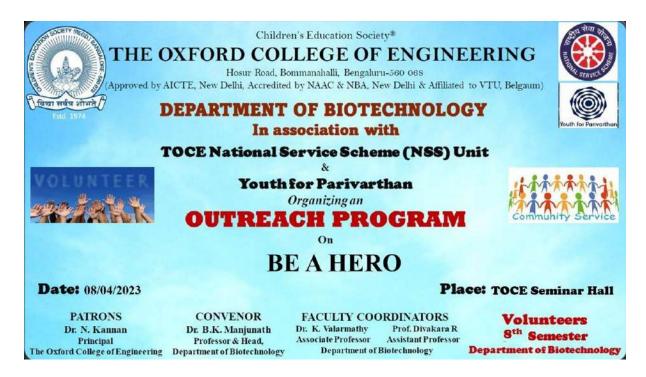

Mathe

(Dr. K.Valarmathy)
Faculty Coordinator

Dr. B.K MANJUNATHA

lead of the department,

Professor & Head

Department of Biotechnology

The Oxford College of English

Bengaluru-580 088