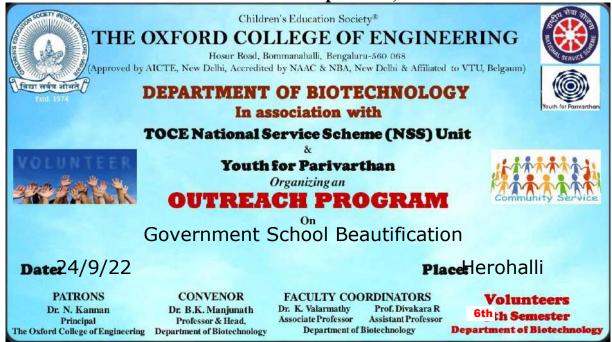

### THE OXFORD COLLEGE OF ENGINEERING DEPARTMENT OF BIOTECHNOLOGY

(Approved by AICTE & Accredited by NBA, New Delhi & Affiliated to VTU, Belgaum)

Date: 20/09/2022

#### **CIRCULAR**

This is to inform all the staff and students that the  $7^{th}$  semester students are organizing an Outreach programme on "Government School Beautification" on 24/9/2022 at Herohalli in association with TOCE NSS unit and Youth for Parivarthan. In this regard all the students and faculties are informed to participate in the event and make it as a successful one .

### THE OXFORD COLLEGE OF ENGINEERING DEPARTMENT OF BIOTECHNOLOGY

(Approved by AICTE & Accredited by NBA & NAAC, New Delhi & Affiliated to VTU, Belgaum)

Report on Outreach Programme- Government School Beautification at Herohalli 24<sup>th</sup> of September, 2022.

An outreach program on "Government School Beautification" was organized by the 6<sup>th</sup> semester students of the Department of Biotechnology on the 24<sup>th</sup> of September, 2022 in association with the Youth for Parivarthan organization at Herohalli, Sunkadakatte, Bengaluru, Karnataka.

Government school beautification involves the process of painting the walls of the school as per the colour code for a government school and filling the walls with quotes that enlighten the minds of the students. Having a clean surrounding around the school is necessary for maintaining the health of the students. Therefore, being the young citizens of the country, we the students of 6<sup>th</sup> semester went to Herohalli government school as volunteers of the Youth for Parivarthan organization and transformed a school that was not much pleasing to look into a beautiful place filled with colours on the walls.