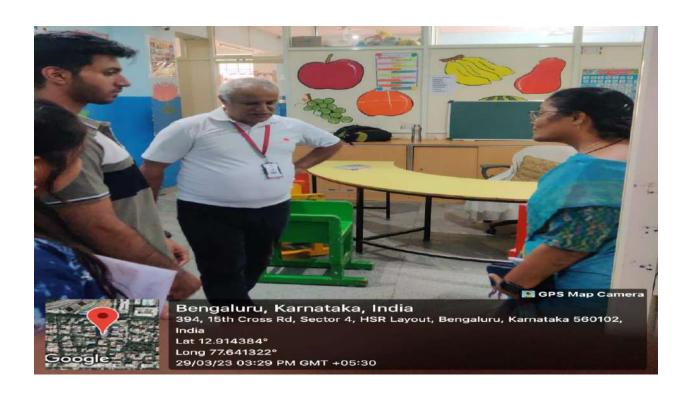

## Report on community outreach programme – A visit to National association for the blind school in Jeevan Bima Nagar on 1<sup>st</sup> November, 2022.

A community outreach program on "A visit to blind school" was organised by the 5<sup>th</sup> semester

students of the Department of Biotechnology on 1<sup>st</sup> November, 2022 in association with the National Service Scheme unit, TOCE organization at Jeevan Bima Nagar.

The objectives of the outreachprogramwere to spend quality time with the students in the blind school and interact with them. As a part of our interactions, we were explained the basic signs and signals they follow in order to communicate with others, especially while crossing roads. They also showed us the instruments which volunteers use to show the route maps.

We also got a chance to see all the amazing talents they had, which includes singing, depicting the accurate time and quick mathematical calculations. We were also briefed about their daily routine and the tasks assigned to them of which one of them is,telling them the route map and asking them to go to the shop and come back alone. We were shown the way they walk and check for obstructions. Two of us were asked to try to walk with blind folds same as the way they walk, which clearly showed us that we cannot walk as confidently as they do.