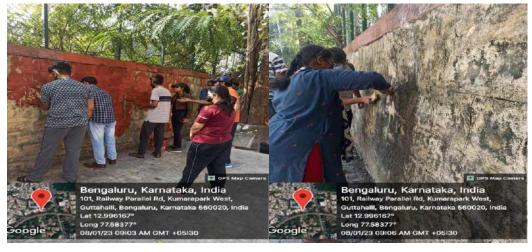

Government school beautification involves the process of painting the walls of the school as per the colour code for a government school and filling the walls with quotes that enlighten the minds of the students. Having a clean surrounding around the school is necessary for maintaining the health of the students. Therefore, being the young citizens of the country, we the students of 6<sup>th</sup> semester went to Herohalli government school as volunteers of the Youth for Parivarthan organization and transformed a school that was not much pleasing to look into a beautiful place filled with colours on the walls.