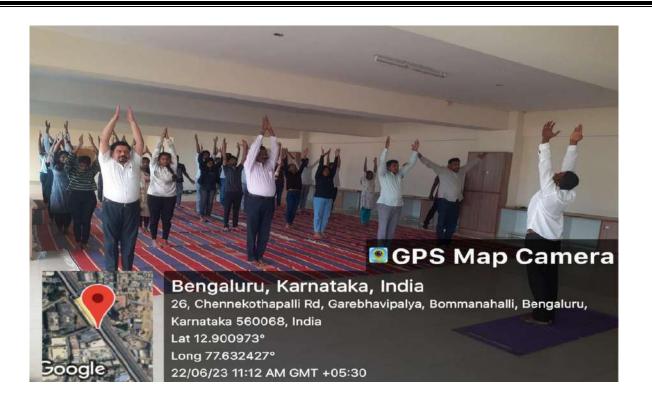

### THE OXFORD COLLEGE OF ENGINEERING DEPARTMENT OF BIOTECHNOLOGY

(Approved by AICTE & Accredited by NBA, New Delhi & Affiliated to VTU, Belgaum)

Date: 28/9/2022

#### **CIRCULAR**

This is to inform all the staff and students that the 7<sup>th</sup> semester students are organizing an Outreach programme on "Spot Fixing" on 2/10/2022 at Binnypet in association with TOCE NSS unit and Youth for Parivarthan. In this regard all the students and faculties are informed to participate in the event and make it as a successful one.