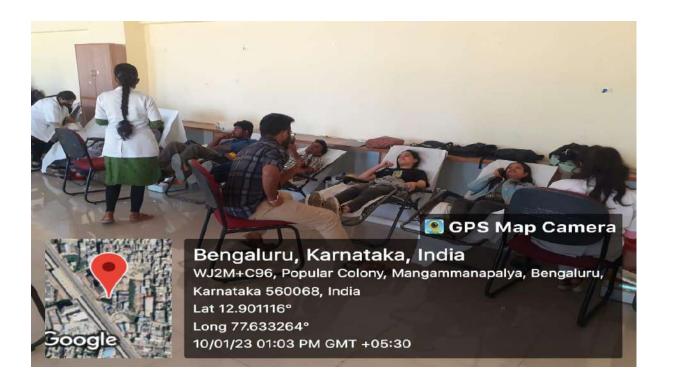

#### **CIRCULAR**

This is to inform all the staff and students that the 7<sup>th</sup> semester students are organizing an Outreach programme on "Blood Donation Camp" on 9/10/2022 at Chamrajpet in association with TOCE NSS unit and Youth for Parivarthan. In this regard all the students and faculties are informed to participate in the event and make it as a successful one.

## THE OXFORD COLLEGE OF ENGINEERING DEPARTMENT OF BIOTECHNOLOGY

(Approved by AICTE & Accredited by NBA & NAAC, New Delhi & Affiliated to VTU, Belgaum)

Report on Outreach Programme- Blood Donation on 9th of October, 2022.

CONVENOR

Dr. B.K. Manjunath

Professor & Head,

We, the students of 7<sup>th</sup> semester, Department of Biotechnology, The Oxford College of Engineering, in association with Youth for Parivarthan and Rashtratthana Blood centre had volunteered for donating our bloods at the camp that was organised at Chamrajpet. The blood collected at the centre is used to treat Thalassemia patients. We also had an awareness session on Thalassemia and the prerequisites for donating blood.