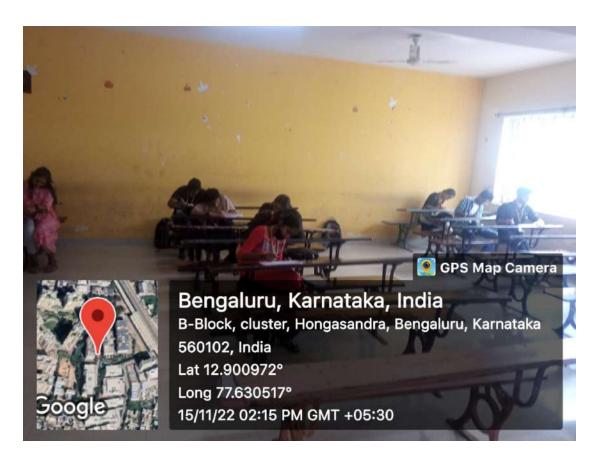

#### CHILDREN'S EDUCATION SOCIETY (Regd.) THE OXFORD COLLEGE OF ENGINEERING

(Recognised by the Govt. of Karnataka, Affiliated to Visvesvaraya Technological University, Belagavi. Approved by A.I.C.T.E. New Delhi.

Recognised by UGC Under Section 2(f) Bommanahalli, Hosur Road, Bangalore - 560 068. Ph: 080-61754601/602, Fax: 080 - 25730551

E-mail: engprincipal@theoxford.edu Web: www.theoxfordengg.org

|     | visit to the              |                |                            |              |             |
|-----|---------------------------|----------------|----------------------------|--------------|-------------|
| 23  | Mathrubhoomi              | NSS Unit TOCE  | Unnat Bharath Abhiyan      | 29-03-2023   | 55          |
| -   | Samarthanam Trust for     |                |                            |              |             |
|     | the Disabled              | NSS Unit TOCE  | Unnat Bharath Abhiyan      | 20.02.2022   | 55          |
| 24  |                           | 1133 OTHE TOCK | Offilat Bilaratii Abiliyan | 29-03-2023   | 55          |
|     | AZADI KA AMRIT            |                |                            |              |             |
| 100 | MAHOTSAV – PARTITION      |                |                            | 1237 2 4 3 3 |             |
|     | HORROR REMEMBRANCE        |                |                            |              |             |
| 25  | DAY EXHIBITION            | NSS Unit TOCE  | AZADI KA AMRIT MAHOTSAV    | 13-08-2022   | 225         |
|     |                           |                |                            |              |             |
| 1   | REPUBLIC DAY              |                |                            |              |             |
| 26  | CELEBRATIONS              | NSS Unit TOCE  | AZADI KA AMRIT MAHOTSAV    | 26-01-2023   | 180         |
|     | Dediation beaut           |                |                            |              |             |
|     | Radiation hazard          |                | Unnat Bharath Abhiyan- EK  |              | 100 100 100 |
| 27  | awareness                 | NSS Unit TOCE  | Bharat Shreshta Bharat     | 28-07-2022   | 15          |
|     | Use of renewable          |                | Unnat Bharath Abhiyan- EK  |              |             |
|     | resources                 | NSS Unit TOCE  | Bharat Shreshta Bharat     | 02.00.2022   |             |
| 28  | resources                 | 1433 OTHE TOCE | bilarat Silresilta Bharat  | 03-08-2022   | 15          |
|     |                           |                | Unnat Bharath Abhiyan- EK  |              |             |
| 29  | Save Earth from pollution | NSS Unit TOCE  | Bharat Shreshta Bharat     | 06-08-2022   | 15          |
| 23  |                           |                |                            |              |             |