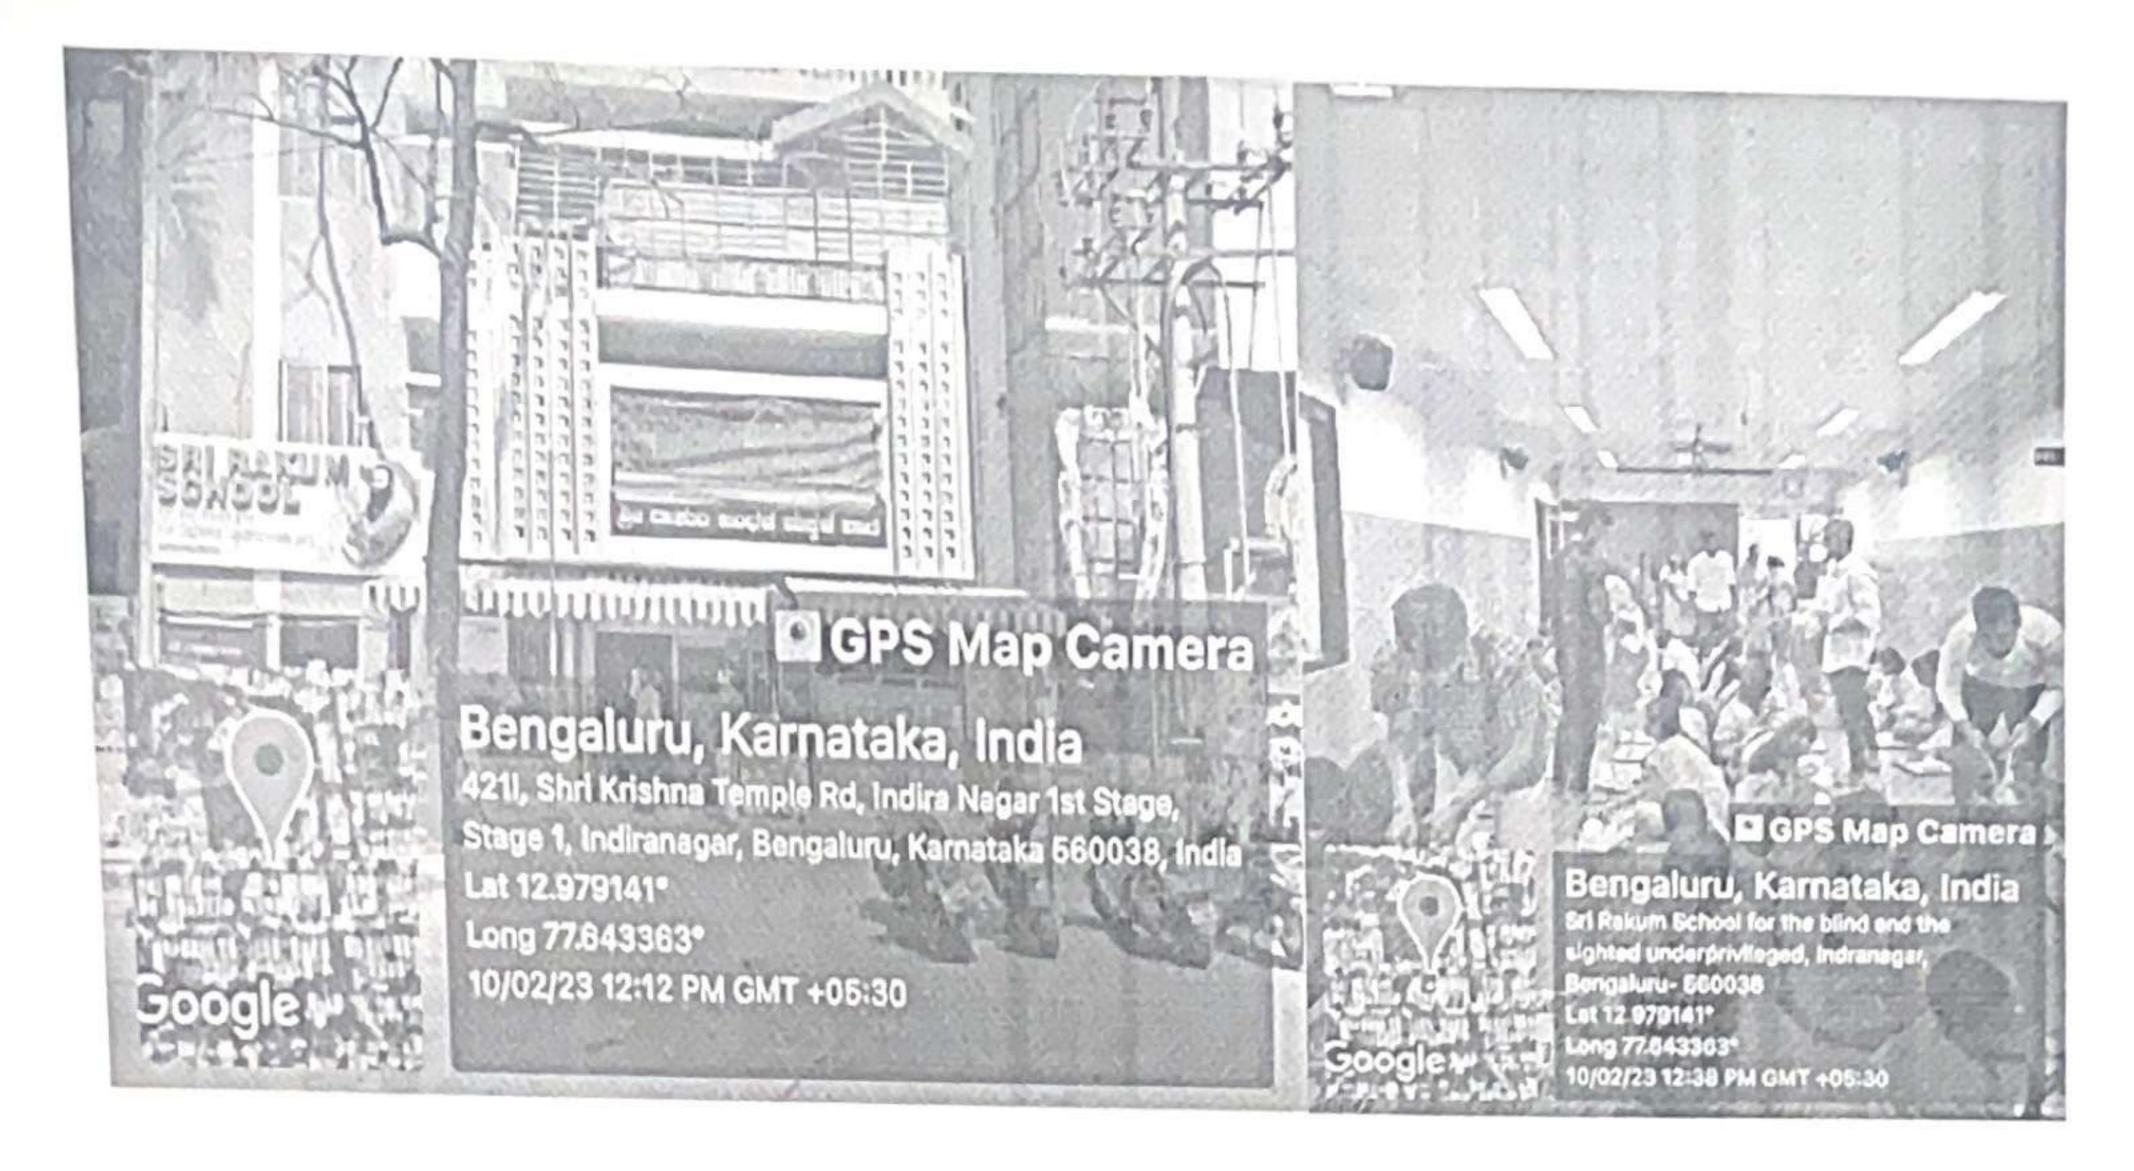

## Report on community outreach programme – A visit to National association for the blind school in Jeevan Bima Nagar on 1<sup>st</sup> November, 2022.

A community outreach program on "A visit to blind school" was organised by the 5<sup>th</sup> semester

students of the Department of Biotechnology on 1<sup>st</sup> November, 2022 in association with the National Service Scheme unit, TOCE organization at Jeevan Bima Nagar.

The objectives of the outreachprogramwere to spend quality time with the students in the blind school and interact with them. As a part of our interactions, we were explained the basic signs and signals they follow in order to communicate with others, especially while crossing roads. They also showed us the instruments which volunteers use to show the route maps.

We also got a chance to see all the amazing talents they had, which includes singing, depicting the accurate time and quick mathematical calculations. We were also briefed about their daily routine and the tasks assigned to them of which one of them is,telling them the route map and asking them to go to the shop and come back alone. We were shown the way they walk and check for obstructions. Two of us were asked to try to walk with blind folds same as the way they walk, which clearly showed us that we cannot walk as confidently as they do.