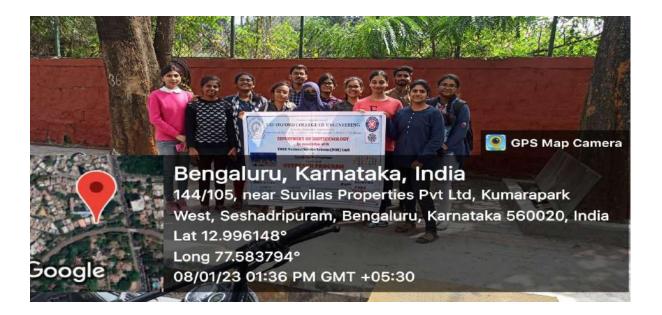

Mathe

(Dr. K.Valarmathy)
Faculty Coordinator

Dr. B.K MANJUNATHA

lead of the department,

Professor & Head

Department of Biotechnology

The Oxford College of English

Bengaluru-580 088