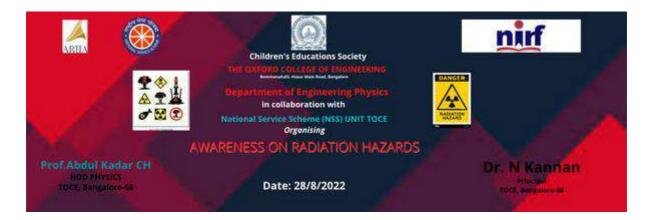

Volunteering to serve the community is not only beneficial to the individuals involved but it is necessary in creating better societies for all. Volunteering work in our societies basically involves sharing and friendship through which people can find out what others need so that they can work on assisting them in all ways possible. Through volunteer work, many people's lives are changed be it through words or material assistance.