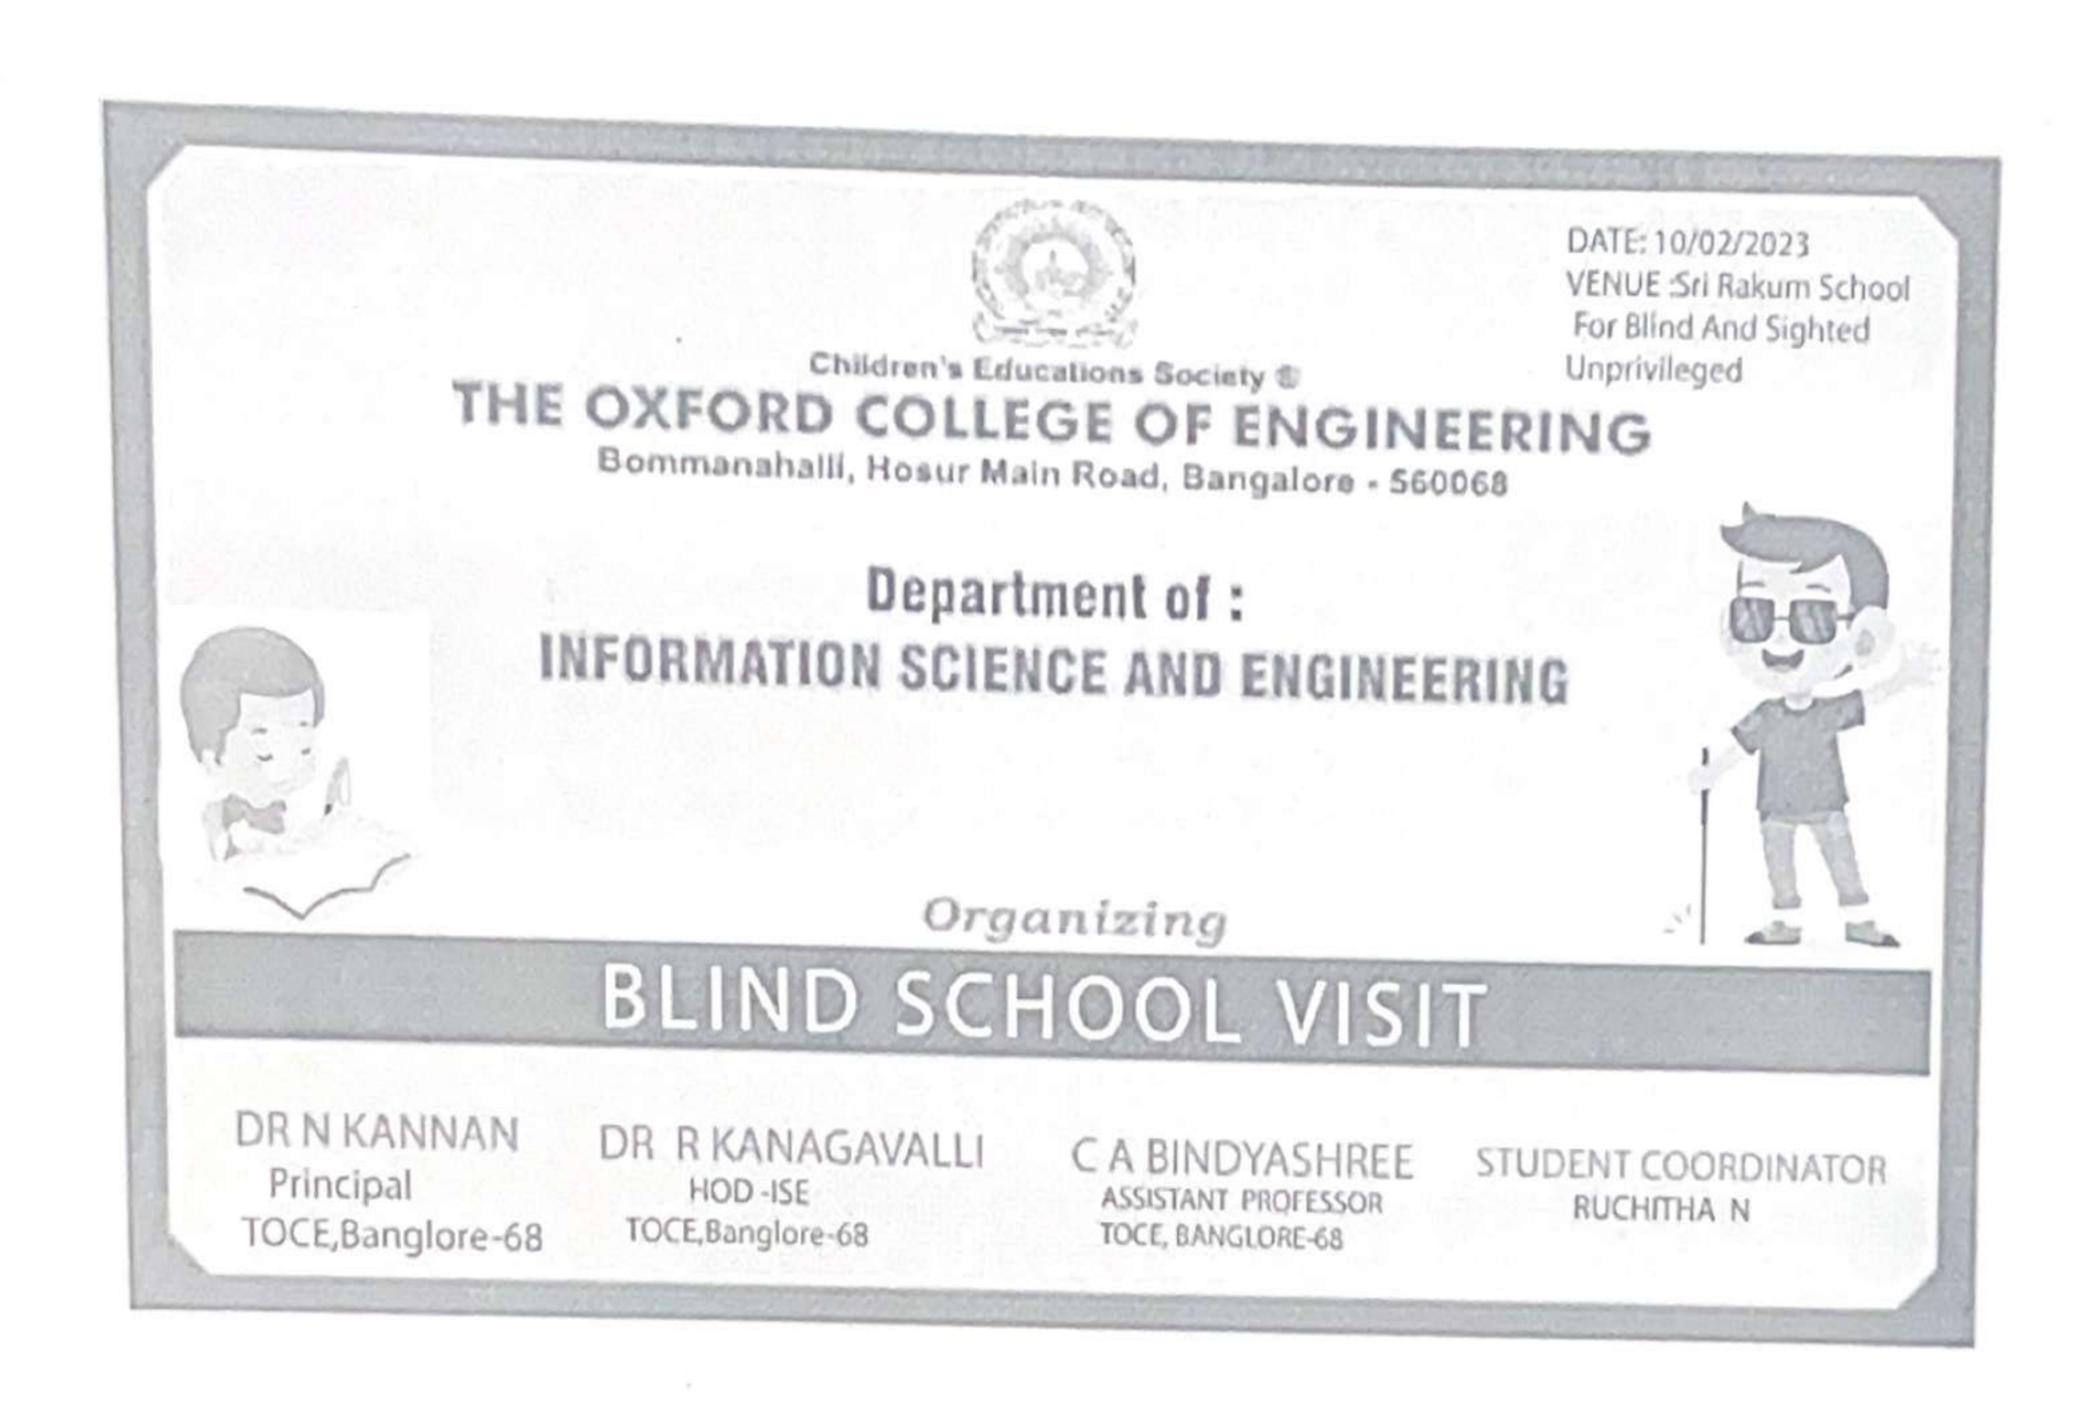

#### **CIRCULAR**

This is to inform all the staff and students that the 5<sup>h</sup> semester students are organizing an Outreach programme on "A visit to National association for the blind school" on 1/11/2022 at Jeevan Bhima Nagar in association with TOCE NSS unit. In this regard all the students and faculties are informed to participate in the event and make it as a successful one.

## Report on community outreach programme – A visit to National association for the blind school in Jeevan Bima Nagar on 1<sup>st</sup> November, 2022.

A community outreach program on "A visit to blind school" was organised by the 5<sup>th</sup> semester

students of the Department of Biotechnology on 1<sup>st</sup> November, 2022 in association with the National Service Scheme unit, TOCE organization at Jeevan Bima Nagar.

The objectives of the outreachprogramwere to spend quality time with the students in the blind school and interact with them. As a part of our interactions, we were explained the basic signs and signals they follow in order to communicate with others, especially while crossing roads. They also showed us the instruments which volunteers use to show the route maps.